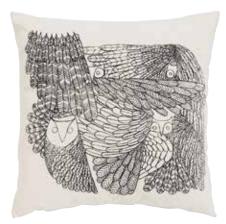

## Owl / Cushion Design by Lievore Altherr Molina, 2013

## Art. 4101: Cushion with decorative pattern

Cushion characterized by an owl decorative pattern printed on one side. The pattern is designed by Geoff Mcfetridge / Champion Studio. The upholstery is made from down and fiber. The cushion is made from Kvadrat Remix fabric. Dimensions  $45 \times 45 \text{ cm} - 17 \text{ }3/4^{\circ} \times 17 \text{ }3/4^{\circ}$ 