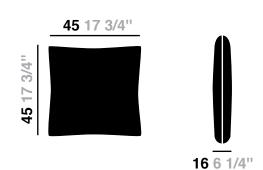

## **Dimensions\***

\* Files CAD 2D - 3D available for download at www.arper.com

| Shipment details |      |      |      |       |
|------------------|------|------|------|-------|
| Art. 4101        | kg   | m³   | lb   | ft³   |
| 1 PCS = 1 box    | 1.50 | 0.05 | 3.31 | 1.766 |