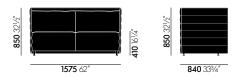

e Contract Highback, in particular, creates an inviting place to withdraw, while two facing Alcove Plume Contract sofas form a meeting area that can be supplemented by an Alcove table in the middle.

#### Materials

- **Structural frame:** powder-coated steel, no external tubular frame.
- Back and side panels: integrated MDF panels for structural support; panel elements connected by zip fasteners.
- Seat cushion: multilayer PU foam upholstery with Bonnell spring core. The seat cushions can be individually detached and the fabric seat covers are removable. Seat height 410 mm (measured according to EN 1335-1 = 310 mm).
- Back cushions: filled with PU foam and PE fleece.
- **Legs:** tubular steel, chrome-plated or powder-coated (smooth).

#### **DIMENSIONS** (in accordance with EN 1335-1)





Alcove Plume Contract Fauteuil

Alcove Plume Contract Two-Seater





Alcove Plume Contract Three-Seater





Alcove Plume Contract Highback Fauteuil

Alcove Plume Contract Highback Two-Seater



Alcove Plume Contract Highback Three-Seater

#### Surfaces and colours







### vitra.







Tubular steel frame

05

canola