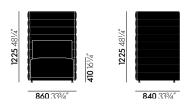

#### **DIMENSIONS** (in accordance with EN 1335-1)

Alcove Plume Contract Fauteuil

Alcove Plume Contract Two-Seater

Alcove Plume Contract Three-Seater

Alcove Plume Contract Highback Fauteuil

Alcove Plume Contract Highback Two-Seater