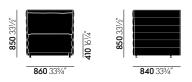

#### **DIMENSIONS** (in accordance with EN 1335-1)

Alcove Plume Contract Fauteuil

Alcove Plume Contract Two-Seater

Alcove Plume Contract Three-Seater

Alcove Plume Contract Highback Fauteuil

Alcove Plume Contract Highback Two-Seater