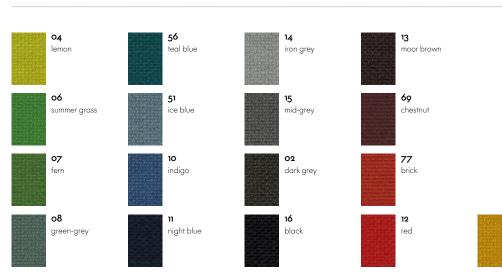

Back and side panels: integrated MDF panels for structural support; panel elements connected by zip fasteners.
- Seat cushion: multilayer PU foam upholstery with Bonnell spring core. The seat cushions can be individually detached and the fabric seat covers are removable. Seat height 410 mm (measured according to EN 1335-1 = 310 mm).
- Back cushions: filled with PU foam and PE fleece.
- **Legs:** tubular steel, chrome-plated or powder-coated (smooth).

#### **DIMENSIONS** (in accordance with EN 1335-1)





Alcove Plume Contract Fauteuil

Alcove Plume Contract Two-Seater





Alcove Plume Contract Three-Seater





Alcove Plume Contract Highback Fauteuil

Alcove Plume Contract Highback Two-Seater



Alcove Plume Contract Highback Three-Seater

#### Surfaces and colours







### vitra.







Tubular steel frame

05

canola