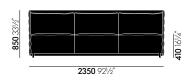

hdraw, while two facing Alcove Plume Contract sofas form a meeting area that can be supplemented by an Alcove table in the middle.

#### Materials

- **Structural frame:** powder-coated steel, no external tubular frame.
- Back and side panels: integrated MDF panels for structural support; panel elements connected by zip fasteners.
- Seat cushion: multilayer PU foam upholstery with Bonnell spring core. The seat cushions can be individually detached and the fabric seat covers are removable. Seat height 410 mm (measured according to EN 1335-1 = 310 mm).
- Back cushions: filled with PU foam and PE fleece.
- **Legs:** tubular steel, chrome-plated or powder-coated (smooth).

#### **DIMENSIONS** (in accordance with EN 1335-1)





Alcove Plume Contract Fauteuil

Alcove Plume Contract Two-Seater





Alcove Plume Contract Three-Seater





Alcove Plume Contract Highback Fauteuil

Alcove Plume Contract Highback Two-Seater



Alcove Plume Contract Highback Three-Seater

#### Surfaces and colours







### vitra.







Tubular steel frame

05

canola