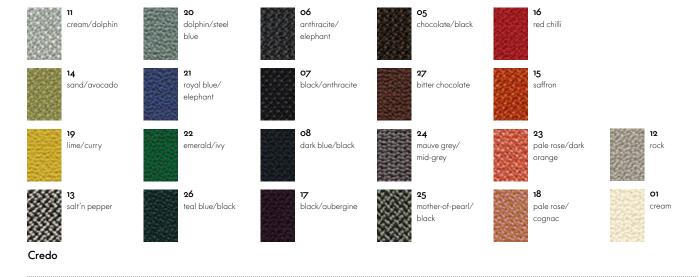

al tubular frame.
- Back and side panels: integrated MDF panels for structural support; panel elements connected by zip fasteners.
- Seat cushion: multilayer PU foam upholstery with Bonnell spring core. The seat cushions can be individually detached and the fabric seat covers are removable. Seat height 410 mm (measured according to EN 1335-1 = 310 mm).
- Back cushions: filled with PU foam and PE fleece.
- **Legs:** tubular steel, chrome-plated or powder-coated (smooth).

#### **DIMENSIONS** (in accordance with EN 1335-1)





Alcove Plume Contract Fauteuil

Alcove Plume Contract Two-Seater





Alcove Plume Contract Three-Seater





Alcove Plume Contract Highback Fauteuil

Alcove Plume Contract Highback Two-Seater



Alcove Plume Contract Highback Three-Seater

#### Surfaces and colours







### vitra.







Tubular steel frame

05

canola