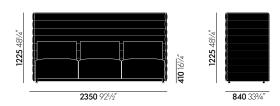

#### **DIMENSIONS** (in accordance with EN 1335-1)

Alcove Plume Contract Fauteuil

Alcove Plume Contract Two-Seater

Alcove Plume Contract Three-Seater

Alcove Plume Contract Highback Fauteuil

Alcove Plume Contract Highback Two-Seater

Alcove Plume Contract Highback Three-Seater