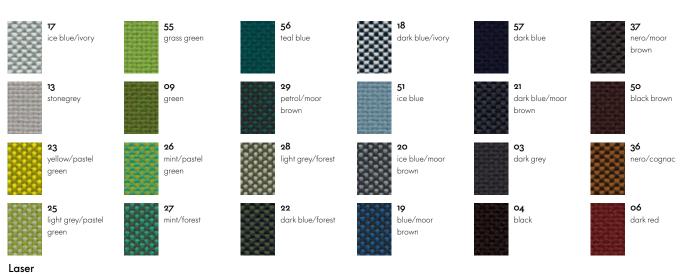

tubular frame.
- Back and side panels: integrated MDF panels for structural support; panel elements connected by zip fasteners.
- Seat cushion: multilayer PU foam upholstery with Bonnell spring core. The seat cushions can be individually detached and the fabric seat covers are removable. Seat height 410 mm (measured according to EN 1335-1 = 310 mm).
- Back cushions: filled with PU foam and PE fleece.
- **Legs:** tubular steel, chrome-plated or powder-coated (smooth).

#### **DIMENSIONS** (in accordance with EN 1335-1)





Alcove Plume Contract Fauteuil

Alcove Plume Contract Two-Seater





Alcove Plume Contract Three-Seater





Alcove Plume Contract Highback Fauteuil

Alcove Plume Contract Highback Two-Seater



Alcove Plume Contract Highback Three-Seater

#### Surfaces and colours







### vitra.







Tubular steel frame

05

canola