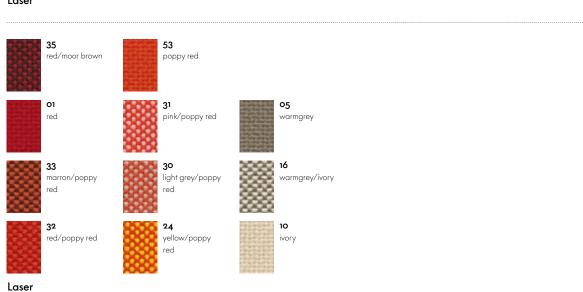

ubular frame.
- Back and side panels: integrated MDF panels for structural support; panel elements connected by zip fasteners.
- Seat cushion: multilayer PU foam upholstery with Bonnell spring core. The seat cushions can be individually detached and the fabric seat covers are removable. Seat height 410 mm (measured according to EN 1335-1 = 310 mm).
- Back cushions: filled with PU foam and PE fleece.
- **Legs:** tubular steel, chrome-plated or powder-coated (smooth).

#### **DIMENSIONS** (in accordance with EN 1335-1)





Alcove Plume Contract Fauteuil

Alcove Plume Contract Two-Seater





Alcove Plume Contract Three-Seater





Alcove Plume Contract Highback Fauteuil

Alcove Plume Contract Highback Two-Seater



Alcove Plume Contract Highback Three-Seater

#### Surfaces and colours







### vitra.







Tubular steel frame

05

canola