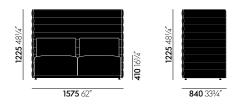

#### **DIMENSIONS** (in accordance with EN 1335-1)

Alcove Plume Contract Fauteuil

Alcove Plume Contract Two-Seater

Alcove Plume Contract Three-Seater

Alcove Plume Contract Highback Fauteuil

Alcove Plume Contract Highback Two-Seater

Alcove Plume Contract Highback Three-Seater