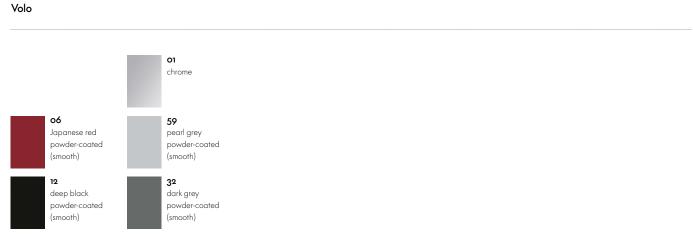

ck and side panels: integrated MDF panels for structural support; panel elements connected by zip fasteners.
- Seat cushion: multilayer PU foam upholstery with Bonnell spring core. The seat cushions can be individually detached and the fabric seat covers are removable. Seat height 410 mm (measured according to EN 1335-1 = 310 mm).
- Back cushions: filled with PU foam and PE fleece.
- **Legs:** tubular steel, chrome-plated or powder-coated (smooth).

#### **DIMENSIONS** (in accordance with EN 1335-1)





Alcove Plume Contract Fauteuil

Alcove Plume Contract Two-Seater





Alcove Plume Contract Three-Seater





Alcove Plume Contract Highback Fauteuil

Alcove Plume Contract Highback Two-Seater



Alcove Plume Contract Highback Three-Seater

#### Surfaces and colours







### vitra.







Tubular steel frame

05

canola