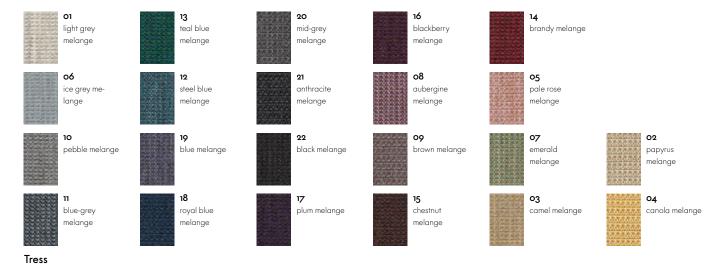

- Back and side panels: integrated MDF panels for structural support; panel elements connected by zip fasteners.
- Seat cushion: multilayer PU foam upholstery with Bonnell spring core. The seat cushions can be individually detached and the fabric seat covers are removable. Seat height 410 mm (measured according to EN 1335-1 = 310 mm).
- Back cushions: filled with PU foam and PE fleece.
- **Legs:** tubular steel, chrome-plated or powder-coated (smooth).

#### **DIMENSIONS** (in accordance with EN 1335-1)





Alcove Plume Contract Fauteuil

Alcove Plume Contract Two-Seater





Alcove Plume Contract Three-Seater





Alcove Plume Contract Highback Fauteuil

Alcove Plume Contract Highback Two-Seater



Alcove Plume Contract Highback Three-Seater

#### Surfaces and colours







### vitra.







Tubular steel frame

05

canola