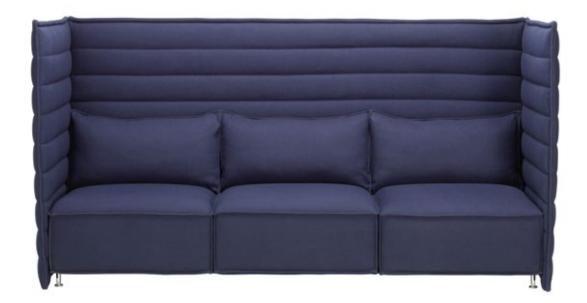

#### Alcove Plume Contract

With the introduction of Alcove Plume Contract, Ronan and Erwan Bouroullec have expanded the wide selection of Alcove products for use in offices and public spaces. This has been achieved by adapting the low-slung Alcove Plume Sofa to office demands, and adding high back and side panels to create an additional Highback version. Alcove Plume Contract dispenses with visible legs and an external tubular steel frame, which emphasises its reductive design and almost makes it appear like a minimalist sculpture. With their cubic shapes, both sofas serve as architectural elements that can be used to structure interior spaces. In contrast to their emphatically linear contours, they offer the soft comfort of a lounge sofa and bring a sense of familiarity and cosiness to offices and public spaces. With its high back and side

panels, Alcove Plume Contract Highback, in particular, creates an inviting place to withdraw, while two facing Alcove Plume Contract sofas form a meeting area that can be supplemented by an Alcove table in the middle.