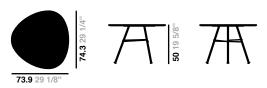

# Leaf table / h 50 Design by Lievore Altherr Molina, 2011

## Art. 1813: Table with steel base and triangular top in HPL

Dimensions\*

Table with steel base and triangular top with rounded edges, made of HPL. Painted base available in white, moka and green, while top is only available in dark grey. Suitable for outdoor use. Height 50 cm - 19 5/8".