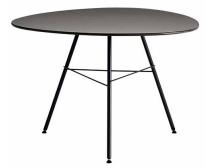

## Art. 1813: Table with steel base and triangular top in HPL

Dimensions\*

Table with steel base and triangular top with rounded edges, made of HPL. Painted base available in white, moka and green, while top is only available in dark grey. Suitable for outdoor use. Height 50 cm - 19 5/8".