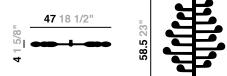

## Art. 4003: Wall-mounted coat rack with 16-hook modular

Wall mounted coat rack consisting of 16-hook modules resembling music notes. The steel stem and the aluminum hooks are embossed anthracite lacquered.

## **Dimensions\***

| * Files CAD 2D - 3D available for download at www.arper.com |
|-------------------------------------------------------------|

| Shipment details |      |                |       |       |
|------------------|------|----------------|-------|-------|
| Art. 4003        | kg   | m <sup>3</sup> | lb    | ft³   |
| 1 PCS = 1 box    | 8.05 | 0.141          | 17.75 | 4.979 |