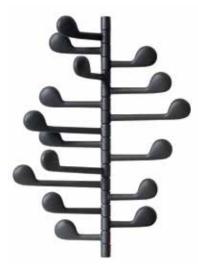

## Art. 4003: Wall-mounted coat rack with 16-hook modular

Wall mounted coat rack consisting of 16-hook modules resembling music notes. The steel stem and the aluminum hooks are embossed anthracite lacquered.