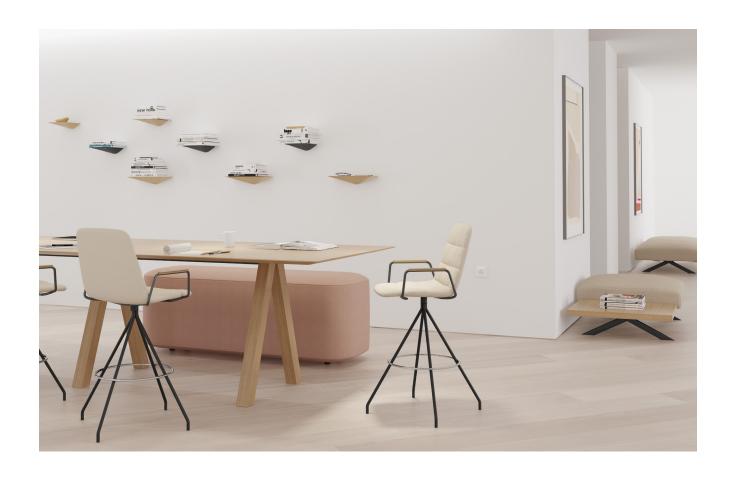

# Maarten Stool

BY VÍCTOR CARRASCO

Technical Info EN 2012

Swivel stool for the home and for public facilities.

Its powder coated steel tube structure and its carefully made, elegant, upholstered seat recall the classics of the '70s.

Maarten is available in a wide variety of base and seat finishes to fit with all kind of environments.