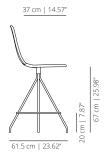

Base options:

Four counter stool – Calibrated steel swivel structure powder coated in thermoreinforced polyester in white, black, sand, altea blue or fluorescent orange, and footrest in stainless steel.

Four counter stool – Calibrated steel swivel structure powder coated in thermoreinforced polyester in white, black, sand, altea blue or fluorescent orange, and footrest in stainless steel.