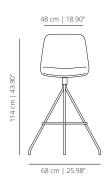

Base options:

Four counter stool – Calibrated steel swivel structure powder coated in thermoreinforced polyester in white, black, sand, altea blue or fluorescent orange, and footrest in stainless steel.

Four counter stool – Calibrated steel swivel structure powder coated in thermoreinforced polyester in white, black, sand, altea blue or fluorescent orange, and footrest in stainless steel.