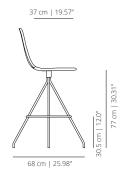

# Maarten Stool

BY VÍCTOR CARRASCO

Technical Info EN 2012

Swivel stool for the home and for public facilities.

Its powder coated steel tube structure and its carefully made, elegant, upholstered seat recall the classics of the '70s.

Base options:

Four counter stool – Calibrated steel swivel structure powder coated in thermoreinforced polyester in white, black, sand, altea blue or fluorescent orange, and footrest in stainless steel.

Four counter stool – Calibrated steel swivel structure powder coated in thermoreinforced polyester in white, black, sand, altea blue or fluorescent orange, and footrest in stainless steel.