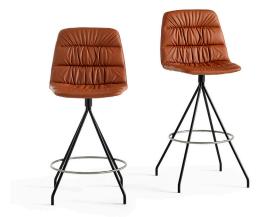

He was the recipient of the Prince Felipe Award for Business Excellence and he has also won the German Design Award.

MAAL4P smooth upholstery

MAA4P soft upholstery

**SWIVEL BAR STOOL** 

MAAL smooth upholstery

**MAA** soft upholstery

ACCESSORIES

MAB arms

MAABRM wooden arms

#### **TECHNICAL INFO**

Seat options:

Plastic – Injected polypropylene seat in white, black, sand, dusty green, yellow ochre or brick.

Smooth / soft upholstery - 3D curved plywood covered by expanded polyurethane foam with a smooth finish.