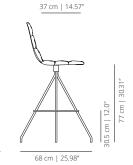

# Maarten Stool

BY VÍCTOR CARRASCO

Technical Info EN 2012

Swivel stool for the home and for public facilities.

Its powder coated steel tube structure and its carefully made, elegant, upholstered seat recall the classics of the '70s.

Base options:

Four counter stool – Calibrated steel swivel structure powder coated in thermoreinforced polyester in white, black, sand, altea blue or fluorescent orange, and footrest in stainless steel.

Four counter stool – Calibrated steel swivel structure powder coated in thermoreinforced polyester in white, black, sand, altea blue or fluorescent orange, and footrest in stainless steel.