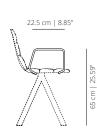

#### **TECHNICAL INFO**

Seat options:

Plastic – Injected polypropylene seat in white, black, sand, dusty green, yellow ochre or brick.

Smooth / soft upholstery - 3D curved plywood covered by expanded polyurethane foam with a smooth finish.

Base options:

Four counter stool – Calibrated steel swivel structure powder coated in thermoreinforced polyester in white, black, sand, altea blue or fluorescent orange, and footrest in stainless steel.