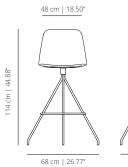

#### **TECHNICAL INFO**

Seat options:

Plastic – Injected polypropylene seat in white, black, sand, dusty green, yellow ochre or brick.

Smooth / soft upholstery - 3D curved plywood covered by expanded polyurethane foam with a smooth finish.

Four counter stool – Calibrated steel swivel structure powder coated in thermoreinforced polyester in white, black, sand, altea blue or fluorescent orange, and footrest in stainless steel.