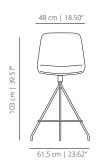

#### **TECHNICAL INFO**

Seat options:

Plastic – Injected polypropylene seat in white, black, sand, dusty green, yellow ochre or brick.

Smooth / soft upholstery - 3D curved plywood covered by expanded polyurethane foam with a smooth finish.

Base options:

Four counter stool – Calibrated steel swivel structure powder coated in thermoreinforced polyester in white, black, sand, altea blue or fluorescent orange, and footrest in stainless steel.

Four counter stool – Calibrated steel swivel structure powder coated in thermoreinforced polyester in white, black, sand, altea blue or fluorescent orange, and footrest in stainless steel.