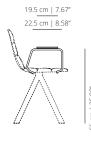

#### **TECHNICAL INFO**

Seat options:

Plastic – Injected polypropylene seat in white, black, sand, dusty green, yellow ochre or brick.

Smooth / soft upholstery - 3D curved plywood covered by expanded polyurethane foam with a smooth finish.

Base options:

Four counter stool – Calibrated steel swivel structure powder coated in thermoreinforced polyester in white, black, sand, altea blue or fluorescent orange, and footrest in stainless steel.