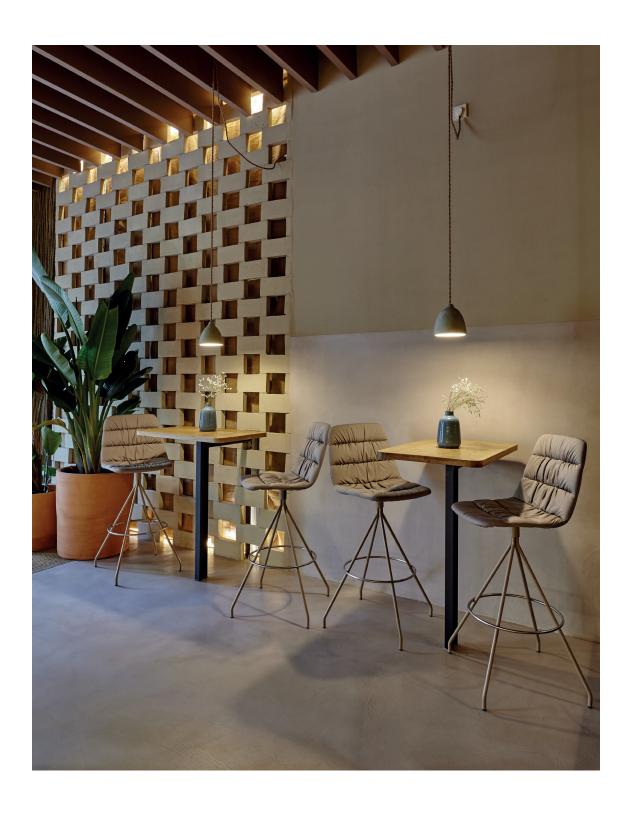

# Maarten Stool

BY VÍCTOR CARRASCO

Technical Info EN 2012

Swivel stool for the home and for public facilities.

Its powder coated steel tube structure and its carefully made, elegant, upholstered seat recall the classics of the '70s.

Maarten is available in a wide variety of base and seat finishes to fit with all kind of environments.

Base options:

Four counter stool – Calibrated steel swivel structure powder coated in thermoreinforced polyester in white, black, sand, altea blue or fluorescent orange, and footrest in stainless steel.

Four counter stool – Calibrated steel swivel structure powder coated in thermoreinforced polyester in white, black, sand, altea blue or fluorescent orange, and footrest in stainless steel.