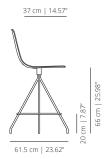

#### **TECHNICAL INFO**

Seat options:

Plastic – Injected polypropylene seat in white, black, sand, dusty green, yellow ochre or brick.

Smooth / soft upholstery - 3D curved plywood covered by expanded polyurethane foam with a smooth finish.

Base options:

Four counter stool – Calibrated steel swivel structure powder coated in thermoreinforced polyester in white, black, sand, altea blue or fluorescent orange, and footrest in stainless steel.