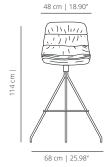

# Maarten Stool

BY VÍCTOR CARRASCO

Technical Info EN 2012

Swivel stool for the home and for public facilities.

Its powder coated steel tube structure and its carefully made, elegant, upholstered seat recall the classics of the '70s.

#### **TECHNICAL INFO**

Seat options:

Plastic – Injected polypropylene seat in white, black, sand, dusty green, yellow ochre or brick.

Smooth / soft upholstery - 3D curved plywood covered by expanded polyurethane foam with a smooth finish.