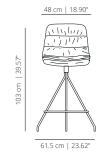

Base options:

Four counter stool – Calibrated steel swivel structure powder coated in thermoreinforced polyester in white, black, sand, altea blue or fluorescent orange, and footrest in stainless steel.

Four counter stool – Calibrated steel swivel structure powder coated in thermoreinforced polyester in white, black, sand, altea blue or fluorescent orange, and footrest in stainless steel.