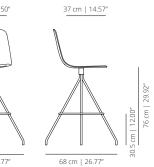

#### **TECHNICAL INFO**

Seat options:

Plastic – Injected polypropylene seat in white, black, sand, dusty green, yellow ochre or brick.

Smooth / soft upholstery - 3D curved plywood covered by expanded polyurethane foam with a smooth finish.

Base options:

Four counter stool – Calibrated steel swivel structure powder coated in thermoreinforced polyester in white, black, sand, altea blue or fluorescent orange, and footrest in stainless steel.