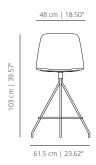

#### **TECHNICAL INFO**

Seat options:

Plastic – Injected polypropylene seat in white, black, sand, dusty green, yellow ochre or brick.

Smooth / soft upholstery - 3D curved plywood covered by expanded polyurethane foam with a smooth finish.

Base options:

Four counter stool – Calibrated steel swivel structure powder coated in thermoreinforced polyester in white, black, sand, altea blue or fluorescent orange, and footrest in stainless steel.