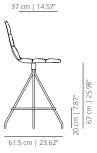

Base options:

Four counter stool – Calibrated steel swivel structure powder coated in thermoreinforced polyester in white, black, sand, altea blue or fluorescent orange, and footrest in stainless steel.

Four counter stool – Calibrated steel swivel structure powder coated in thermoreinforced polyester in white, black, sand, altea blue or fluorescent orange, and footrest in stainless steel.