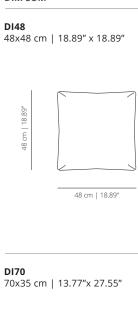

2

60x40 cm | 15.74"x23.62"

48 cm | 18.89"

60 cm | 23.62"

**ZI70** 70x35 cm | 13.77"x 27.55"

70 cm | 27.55"

**AP60** 60x40 cm | 15.74"x23.62"

**AP70** 70x35 cm | 13.77"x 27.55"