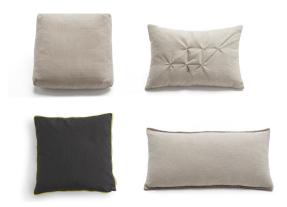

### **TECHNICAL INFO**

Washed and sterilised duck and goose down cushion with pure hollow virgin and silicon fibre. 100% anti-mite treatment.

No-pill cotton cover.

**Dim Sum** – Cushion with meticulous stitching on the corners to create a diamond-shaped silhouette.

Unless otherwise indicated, the back of the cushion is upholstered in the same way as the front.

Mandara – Cushion with handcrafted stitching on two edges.

 ${f Zip}$  – Cushion with a zip around the perimeter available in the following colours: Blue RAL 660-1, green RAL 6029, red RAL 3001, yellow RAL 1016 and black RAL 9005.

Appetite – Cushion with subtle hand-sewn backstitching.