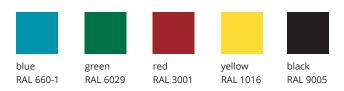

Unless otherwise indicated, the back of the cushion is upholstered in the same way as the front.

Mandara – Cushion with handcrafted stitching on two edges.

 ${f Zip}$  – Cushion with a zip around the perimeter available in the following colours: Blue RAL 660-1, green RAL 6029, red RAL 3001, yellow RAL 1016 and black RAL 9005.