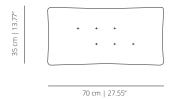

2

60x40 cm | 15.74"x23.62"

48 cm | 18.89"

60 cm | 23.62"

**ZI70** 70x35 cm | 13.77"x 27.55"

70 cm | 27.55"

**AP60** 60x40 cm | 15.74"x23.62"

**AP70** 70x35 cm | 13.77"x 27.55"