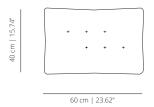

2

60x40 cm | 15.74"x23.62"

48 cm | 18.89"

60 cm | 23.62"

**ZI70** 70x35 cm | 13.77"x 27.55"

70 cm | 27.55"

**AP60** 60x40 cm | 15.74"x23.62"

**AP70** 70x35 cm | 13.77"x 27.55"