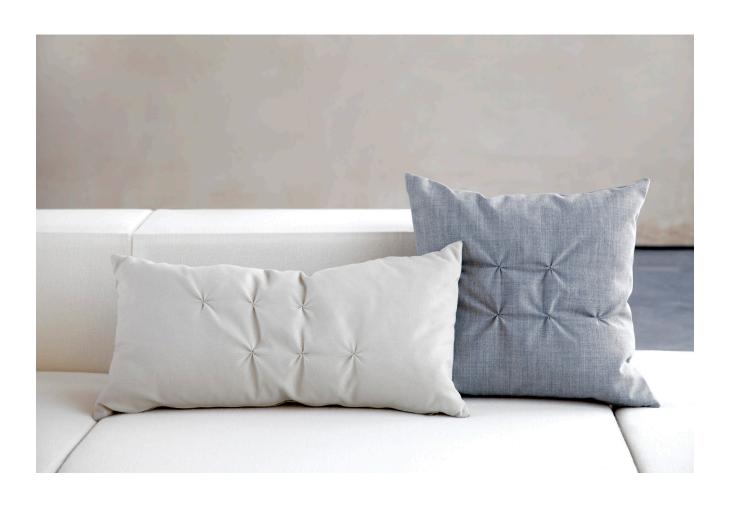

### **TECHNICAL INFO**

Washed and sterilised duck and goose down cushion with pure hollow virgin and silicon fibre. 100% anti-mite treatment.

No-pill cotton cover.

**Dim Sum** – Cushion with meticulous stitching on the corners to create a diamond-shaped silhouette.

Appetite – Cushion with subtle hand-sewn backstitching.