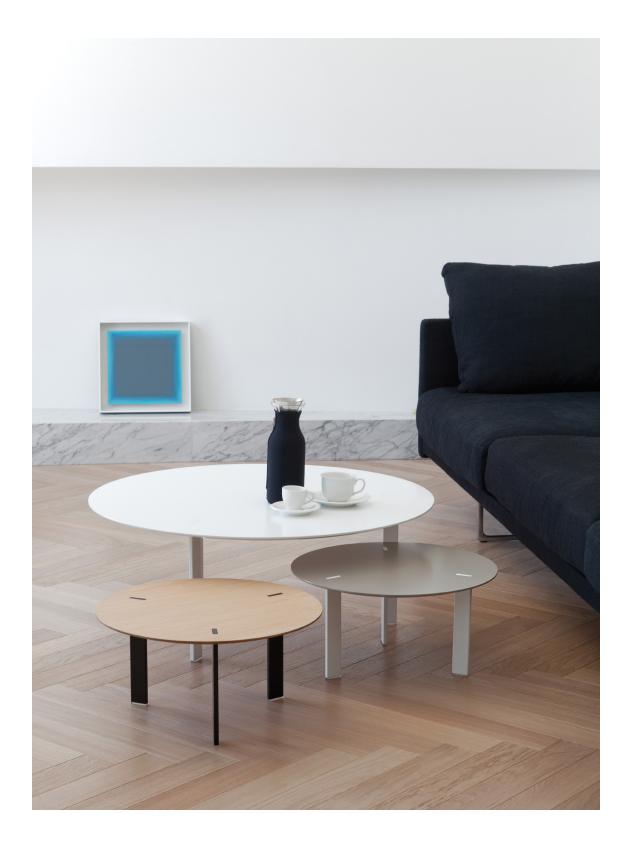

# Ryutaro

Technical Info EN

BY VÍCTOR CARRASCO

2011

Occasional table designed in a minimalist distinctive style.

The steel legs are mortised through the top, creating an individual look. Thanks to the multiple finish options, the table can be used in numerous places, whether at home or in different architectural settings.

The tabletop is made of lacquered MDF or with an oak veneer in the various finishes offered by Viccarbe.

Víctor Carrasco

career after graduating Cum Laude in Industrial Design Engineering at the Polytechnic University of Valencia. Shying away from trends and fads, he has developed and positioned