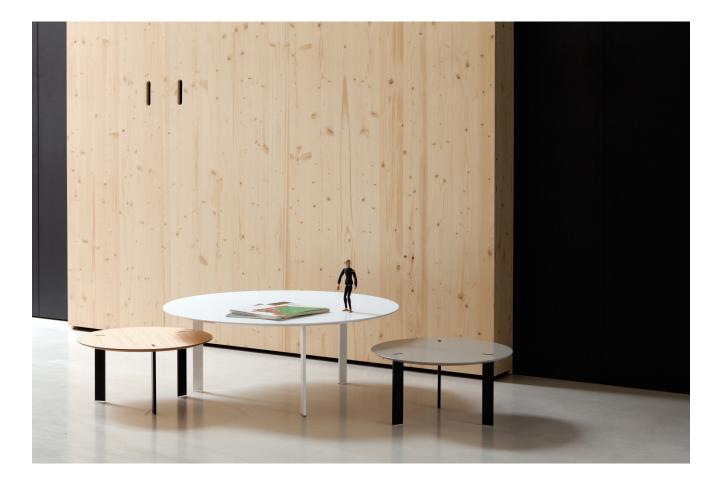

# Ryutaro

Technical Info EN

BY VÍCTOR CARRASCO

2011

Occasional table designed in a minimalist distinctive style.

The steel legs are mortised through the top, creating an individual look. Thanks to the multiple finish options, the table can be used in numerous places, whether at home or in different architectural settings.

The tabletop is made of lacquered MDF or with an oak veneer in the various finishes offered by Viccarbe.

Víctor Carrasco

career after graduating Cum Laude in Industrial Design Engineering at the Polytechnic University of Valencia. Shying away from trends and fads, he has developed and positioned

He was the recipient of the Prince Felipe Award for Business Excellence in 2008.

**RYD50H25** low table round 50 | low table round 19  $\frac{11}{32}$ 

**RYD60H30\_** low table round 60 | low table round 23 5/8

**RYD90H35\_** low table round 90 | low table round 35 7/16