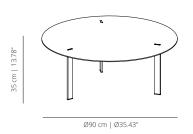

s professional

international brands with remarkable added value, thanks to his passion for synthesis, sustainable growth and his pragmatic vision of the future.

Since 2007, he has been combining his position as strategic director of Viccarbe with that of Design Director for the prestigious American multinational Coalesse (Steelcase Inc.). Likewise, as an industrial designer, he has collaborated with numerous international companies such as Boffi, Glas Italia, Gandia Blasco, LZF, Vibia and Vaalva, among others.

He was the recipient of the Prince Felipe Award for Business Excellence in 2008.



**RYD50H25** low table round 50 | low table round 19  $\frac{11}{32}$ 

**RYD60H30\_** low table round 60 | low table round 23 5/8





**RYD90H35\_** low table round 90 | low table round 35 7/16



### FINISHES

### STRUCTURE

### Matt Lacquered

white



RAL 9003

тор

### Lacquered





silver



moustard RAL 3001 RAL 1012

grey

RAL 7004



tobacco

RAL 8028



ash

smoke

RAL 1019

Stained

bronze

cognac



sand

NCS 3005Y50R

matt oak

wenge

\*The whole range of colours has a smooth lacquered finish except black, which has a lacquered microtextured finish.

The legs have white and black lacquered. For 30 cm height leg also available in red.

### **TECHNICAL INFO**

Legs – calibrated powder coated steel tube in thermoreinforced polyester in black, white or red with transparent injection polypropylene tips. Different base and legs sizes available.

 ${\bf Top}$  – MDF lacquered or oak verneer with the finishes of our collection.

NOTE: Due to the fact that the wood used is nat