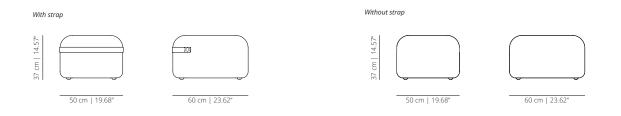

#### SEM50 | SEMR50

pouf 50 fixed or with casters | pouf 19 11/16 fixed or with casters

**SEM60 | SEMR60** pouf 60 fixed or with casters | pouf 23 % fixed or with casters

#### STRAP