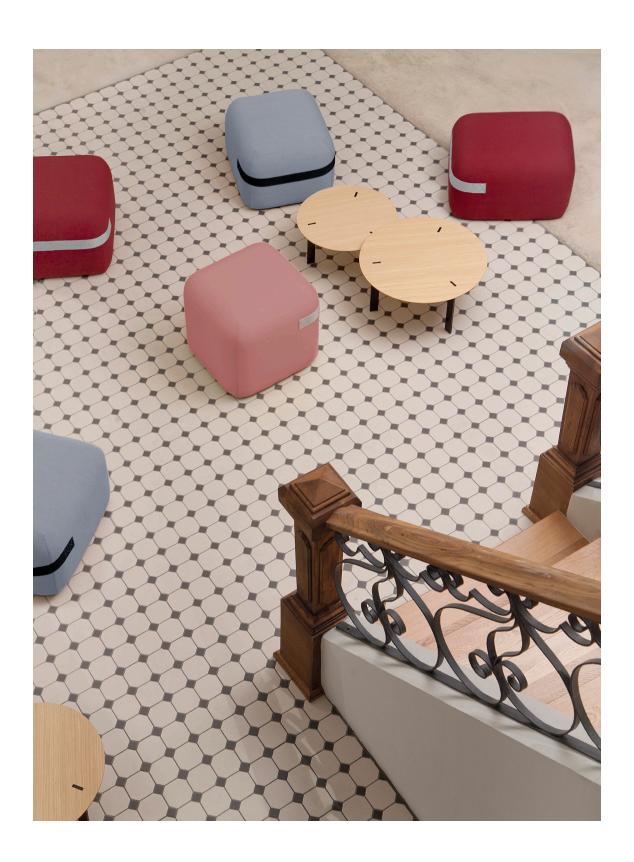

## Season Mini

BY PIERO LISSONI

Technical Info EN 2014

An extension to the successful Season bench, now with separate, small pouffes whose concealed wheels and handle built into the upholstery make them highly practical.

Versatile and smart because they can combine a range of fabrics and leathers with their different-coloured handles.

Perfect for offices, restaurants, reception areas, etc.

#### SEM50 | SEMR50

pouf 50 fixed or with casters | pouf 19 11/16 fixed or with casters

**SEM60 | SEMR60** pouf 60 fixed or with casters | pouf 23 % fixed or with casters