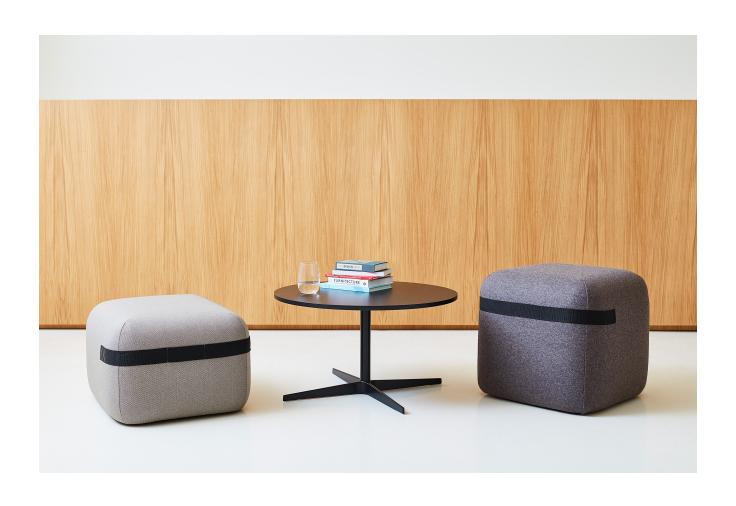

## Season Mini

BY PIERO LISSONI

Technical Info EN 2014

An extension to the successful Season bench, now with separate, small pouffes whose concealed wheels and handle built into the upholstery make them highly practical.

Versatile and smart because they can combine a range of fabrics and leathers with their different-coloured handles.

Perfect for offices, restaurants, reception areas, etc.