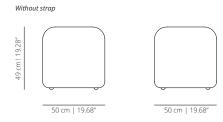

#### SEM50 | SEMR50

pouf 50 fixed or with casters | pouf 19 11/16 fixed or with casters

**SEM60 | SEMR60** pouf 60 fixed or with casters | pouf 23 % fixed or with casters