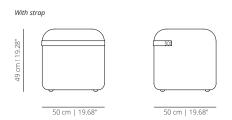

#### SEM50 | SEMR50

pouf 50 fixed or with casters | pouf 19 11/16 fixed or with casters

**SEM60 | SEMR60** pouf 60 fixed or with casters | pouf 23 % fixed or with casters

#### **TECHNICAL INFO**

Interior structure in solid perforated wood. We use PEFC certified wood. Shape-holding expanded polyurethane foam. Fabric or leather. Strap. Hidden casters or height equalising legs.