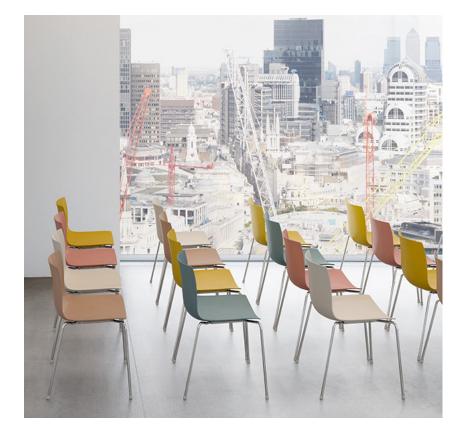

# Catifa 46 4 Leg Chair

by Lievore Altherr Molina

Fresh and sinuous, the Catifa 46 by Arper offers an original and assured aesthetic. Featuring a polypropylene shell, in either single or two tone colour, or unique double curved plywood, the Catifa 46 suits many environments.

A fully upholstered model featuring the distinctive line stitch detail is available in fabric or leather, as is a front face upholstery option, where the texture of fabric or leather on the front combines with the gloss polypropylene of the shells back.

The mild steel frame is finished to bright chrome, stainless steel or house powdercoat. All versions are available with or without arms.