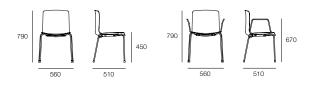

# Catifa 46 4 Leg Chair

by Lievore Altherr Molina

Fresh and sinuous, the Catifa 46 by Arper offers an original and assured aesthetic. Featuring a polypropylene shell, in either single or two tone colour, or unique double curved plywood, the Catifa 46 suits many environments.

The mild steel frame is finished to bright chrome, stainless steel or house powdercoat. All versions are available with or without arms.