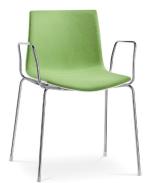

# Catifa 46 4 Leg Chair

by Lievore Altherr Molina

Fresh and sinuous, the Catifa 46 by Arper offers an original and assured aesthetic. Featuring a polypropylene shell, in either single or two tone colour, or unique double curved plywood, the Catifa 46 suits many environments.

The mild steel frame is finished to bright chrome, stainless steel or house powdercoat. All versions are available with or without arms.