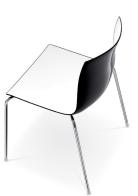

# Catifa 46 4 Leg Chair

by Lievore Altherr Molina

Fresh and sinuous, the Catifa 46 by Arper offers an original and assured aesthetic. Featuring a polypropylene shell, in either single or two tone colour, or unique double curved plywood, the Catifa 46 suits many environments.