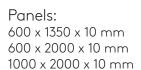

# Combo Deluxe

Design: Pia Wallén





### Combo Deluxe

Design: Pia Wallén

Combo Deluxe is a system of hanging sound absorbing panels with decorative jewelry.

The flexible and discreet wire suspension allows the panels to be hung at different heights. Also, the panels and the jewelry can be combined in different ways, thanks to the different sizes and materials.



#### Absorption

### Measurements WxHxD (mm)







Jewelry: Multi-circles Circles Ellipses Big

#### Materials and Sustainability

The panels have been developed in three different materials:

- Felt made from recycled PET
- Soundfelt REC BM, recycled PET and textile waste
- Ecolin, made from renewable raw and biodegradable material

The jewelry, in five different shapes is made from painted/plated metal sheets.

## Colours, Certificates, Digital Images & CAD files:

https://abstracta.se/product/combo-deluxe/

#### Tips from Abstracta!

Experiment with different arrangements and change things around. Create your own visual effect!

Explore Combo Cross: https://abstracta.se/product/combo-cross/