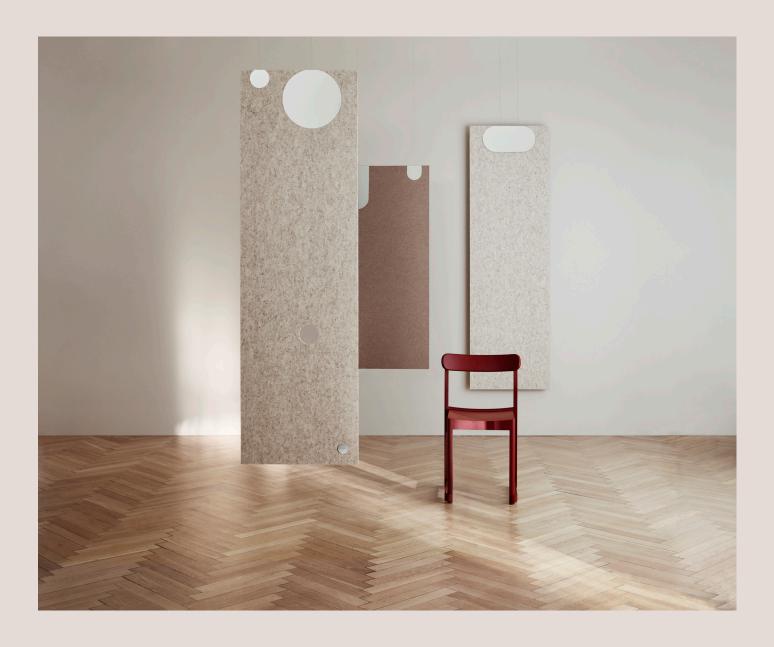

### Combo Deluxe

Design: Pia Wallén

Combo Deluxe is a system of hanging sound absorbing panels with decorative jewelry.

The flexible and discreet wire suspension allows the panels to be hung at different heights. Also, the panels and the jewelry can be combined in different ways, thanks to the different sizes and materials.

#### Tips from Abstracta!

Experiment with different arrangements and change things around. Create your own visual effect!

Explore Combo Cross: https://abstracta.se/product/combo-cross/