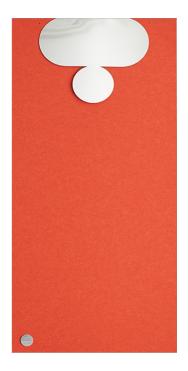

### Combo Deluxe

Design: Pia Wallén

Combo Deluxe is a system of hanging sound absorbing panels with decorative jewelry.

The flexible and discreet wire suspension allows the panels to be hung at different heights. Also, the panels and the jewelry can be combined in different ways, thanks to the different sizes and materials.

The jewelry, in five different shapes is made from painted/plated metal sheets.