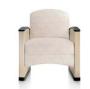

#### Ava™ Recliner

#### Designed by 5d Studio for Nemschoff

Ava introduces a lighter, more inviting seating option for patients that's comforting and comfortable when sitting for long stretches. Caregivers find Ava particularly responsive to their needs, as well, with thoughtful features like pivoting arms, dual-sided controls, and reverse recline. Ava's lean form is sized to fit into smaller patient rooms, and move and operate easily.