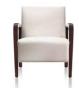

#### **Nala** Patient Chair Designed by Gianfranco Zaccai and Continuum for Nemschoff

Built with the same ergonomic innovations found in Herman Miller's award-winning office chairs, Nala combines ergonomics and technology with the comfort, durability, and ease of cleaning needed in patient seating. Its tilt, support, and contours follow the movements of the human body.