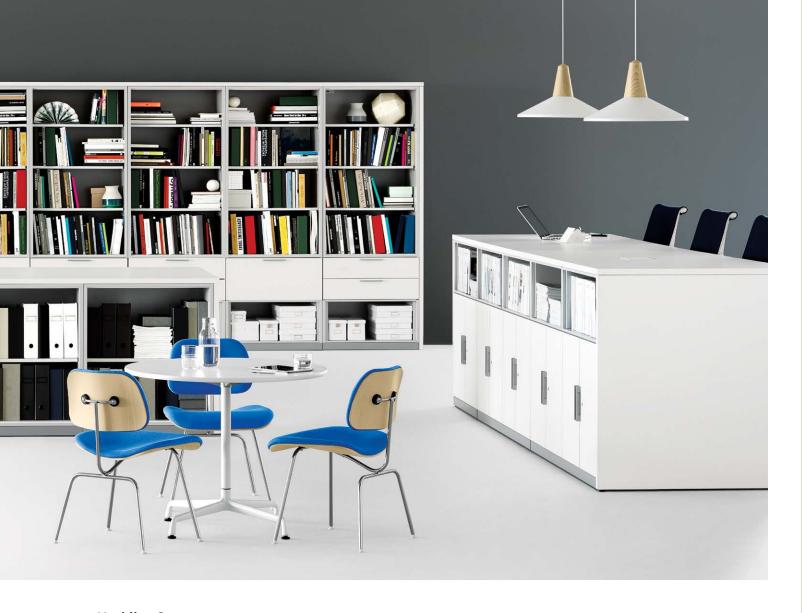

# Administrative Workstations and Storage

Our adaptive workstations and storage solutions offer purposeful variety and choice to facilitate individual productivity and collaborative interaction.

#### **Meridian Storage**

Meridian's suite of storage solutions creates a balance of activity and interaction in the workplace. The design efficiently stores personal and work items, creates boundaries, and provides places for people to gather, while also serving, when desired, as an attractive focal point for a space.

Meridian's strength lies in its ability to evolve as an organization's needs change. Its modular elements stack up, open from either side, and can be easily interchanged to create spaces where individuals and groups have the support to do their best work, both now and in the future.