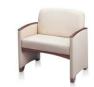

#### Ava™ Recliner

#### Designed by 5d Studio for Nemschoff

Ava introduces a lighter, more inviting seating option for patients that's comforting and comfortable when sitting for long stretches. Caregivers find Ava particularly responsive to their needs, as well, with thoughtful features like pivoting arms, dual-sided controls, and reverse recline. Ava's lean form is sized to fit into smaller patient rooms, and move and operate easily.