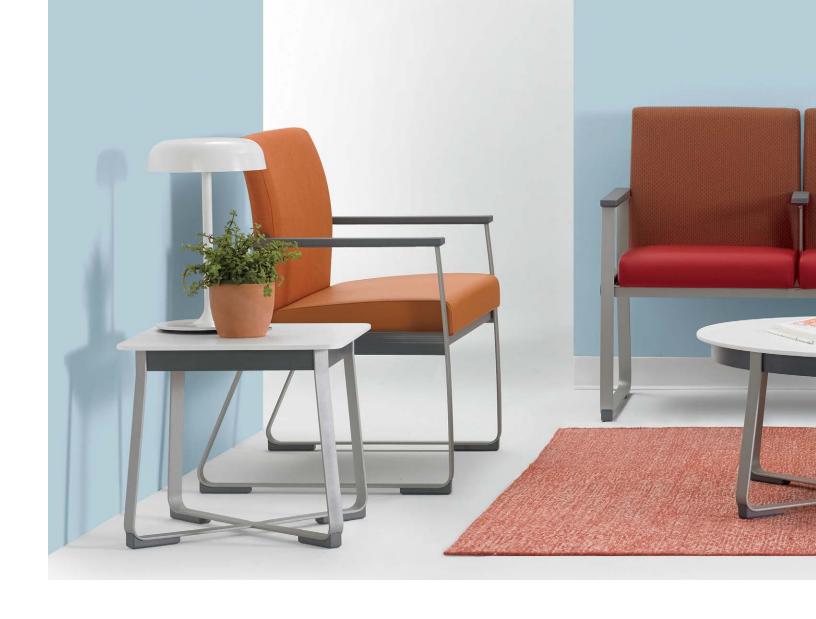

#### **Easton™ Multiple Seating** Designed by Nemschoff Design Studio

A full range of sizes, choices that convey a sense of privacy, and a sleek metal-based design all combine to accommodate individuals and families, the able-bodied and people with disabilities. The durable construction provides lasting performance, and an open, sled-base design makes it easy to keep the seating area clean. Power can be integrated for guests to conveniently charge their devices. With thoughtful features and modern style, Easton makes waiting a more positive experience.