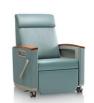

#### Ava™ Recliner

#### Designed by 5d Studio for Nemschoff

Ava introduces a lighter, more inviting seating option for patients that's comforting and comfortable when sitting for long stretches. Caregivers find Ava particularly responsive to their needs, as well, with thoughtful features like pivoting arms, dual-sided controls, and reverse recline. Ava's lean form is sized to fit into smaller patient rooms, and move and operate easily.