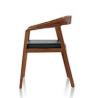

#### **Nala** Patient Chair Designed by Gianfranco Zaccai and Continuum for Nemschoff

Built with the same ergonomic innovations found in Herman Miller's award-winning office chairs, Nala combines ergonomics and technology with the comfort, durability, and ease of cleaning needed in patient seating. Its tilt, support, and contours follow the movements of the human body.