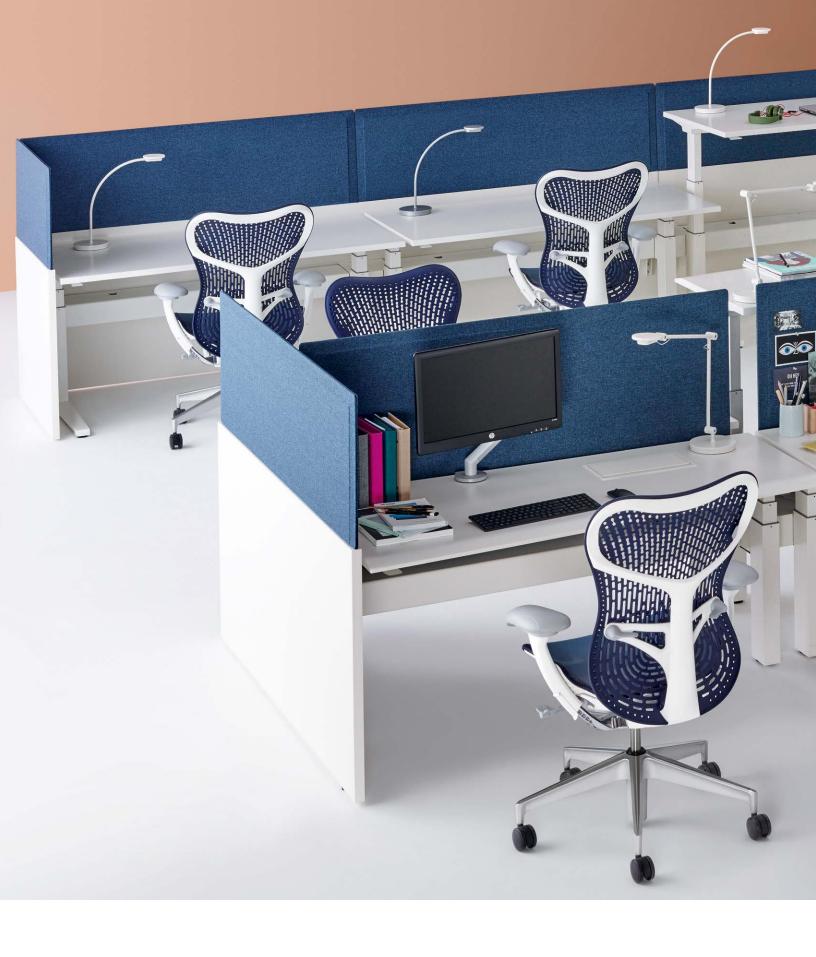

# Administrative Workstations and Storage

Our adaptive workstations and storage solutions offer purposeful variety and choice to facilitate individual productivity and collaborative interaction.

### Renew<sup>™</sup> Sit-to-Stand Tables Designed by Brian Alexander

We have taken health-positive movement to a new level with the Renew Sit-to-Stand Table. It intuitively makes moving from sitting to standing a natural part of the workday. Combined with a great chair, it gives you a new range of supported movement to help you stay more active and healthier while you work.