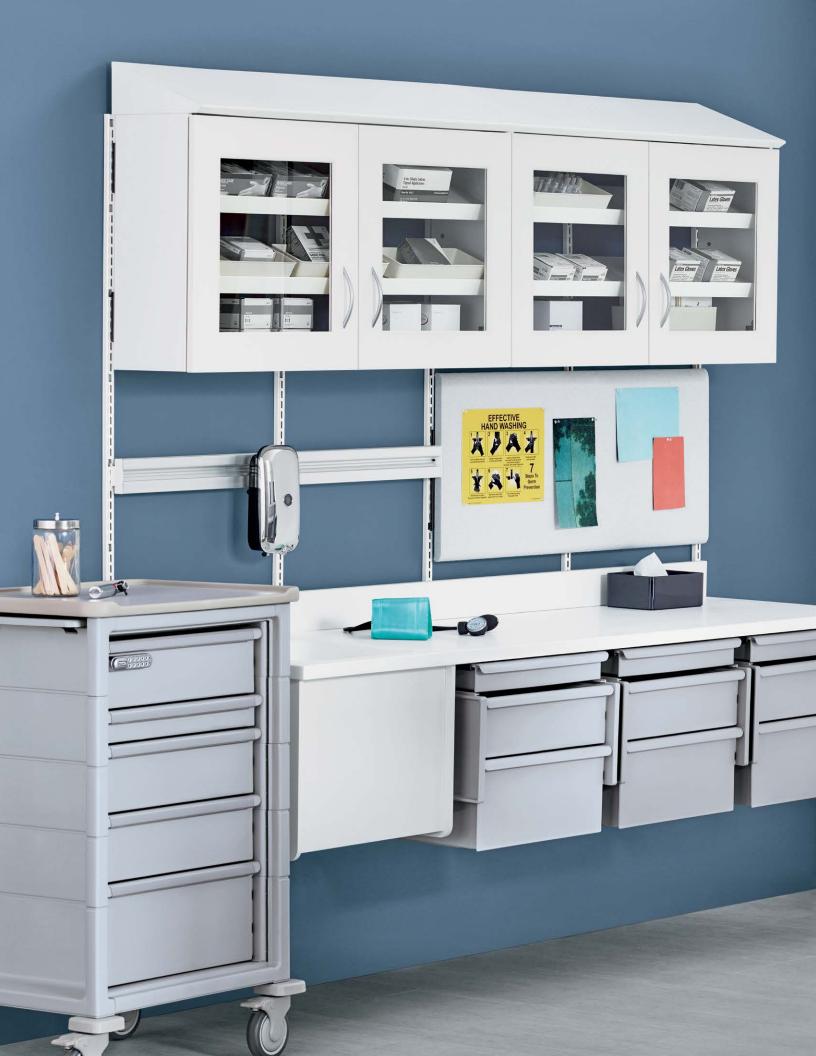

### Clinical Systems

Our adaptive solutions for clinical work are a result of decades of study on the evolving processes, business models, workflows, and human dynamics of caregiving.

#### **Procedure and Supply Carts**

Our tough, durable Procedure and Supply Carts are designed to meet the demands of today and make changes easy as needs change. A modular cart system means universal sizes and easily interchangeable drawers and accessories. Our flexible and adaptive solution expands storage and transport capabilities, saves time and money, and improves efficiency and productivity.

#### Designed by Gianfranco Zaccai and Continuum

A modular system of interchangeable components for hospital and outpatient facilities, Compass is used to create applications for patient rooms, exam rooms, caregiver work areas, and other clinical spaces. Compass components are easily assembled, removed, rearranged, and refreshed. Storage can be quickly relocated, headwall utilities can be easily accessed, added, or modified, and damaged product can be easily replaced without demolition. The result is unmatched flexibility.

Also shown: Physician Stool Clinical Systems 11