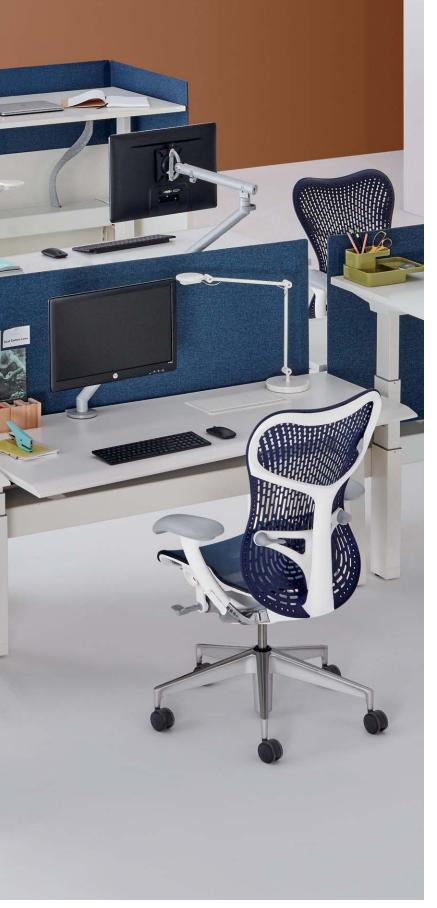

# Administrative Workstations and Storage

Our adaptive workstations and storage solutions offer purposeful variety and choice to facilitate individual productivity and collaborative interaction.

### Renew<sup>™</sup> Sit-to-Stand Tables Designed by Brian Alexander

We have taken health-positive movement to a new level with the Renew Sit-to-Stand Table. It intuitively makes moving from sitting to standing a natural part of the workday. Combined with a great chair, it gives you a new range of supported movement to help you stay more active and healthier while you work.