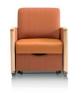

#### Ava™ Recliner

#### Designed by 5d Studio for Nemschoff

Ava introduces a lighter, more inviting seating option for patients that's comforting and comfortable when sitting for long stretches. Caregivers find Ava particularly responsive to their needs, as well, with thoughtful features like pivoting arms, dual-sided controls, and reverse recline. Ava's lean form is sized to fit into smaller patient rooms, and move and operate easily.