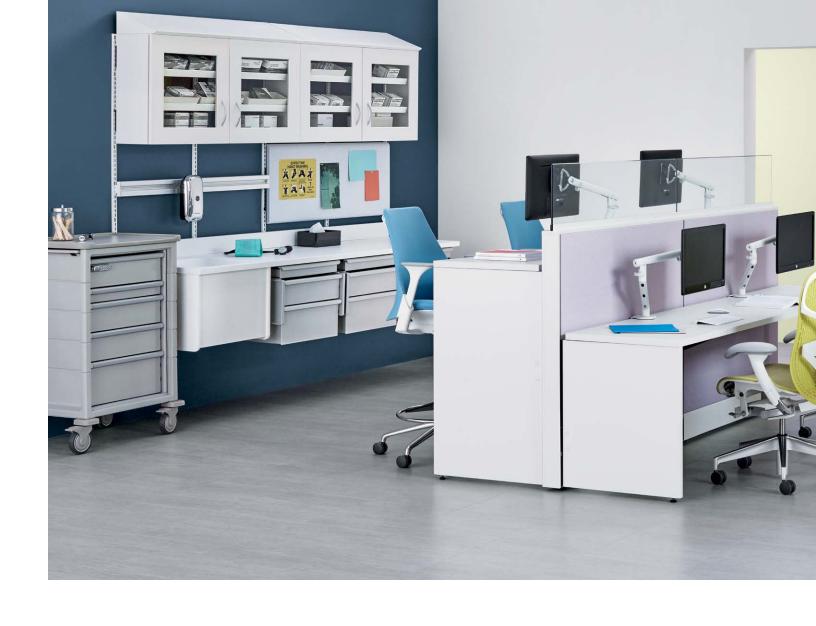

#### **Ethospace**° System Designed by Bill Stumpf and Jack Kelley

The Ethospace System works in a broad range of settings, particularly caregiver work areas. The genius of Ethospace lies in the combination of its sturdy steel frame and interchangeable tiles. Tiles support technology and work processes. Steel frames provide ample capacity for power and data. They are also strong enough to hold custom fascia and surfaces created in nearly any material. Together, tiles and frame form a solution that is adaptive in its design, allowing a response to needs and requirements as they emerge without incurring significant costs or disruptions.

#### Co/Struc® System **Designed by Robert Propst**

Co/Struc offers an efficient, integrated way to handle change in healthcare environments. It is a modular, adaptive system, meaning it was designed from the outset to allow for change. Co/Struc excels wherever it is used—patient care areas, pharmacies, caregiver work areas, and labs. Its integrated design provides functional and aesthetic consistency.