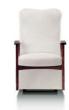

#### Ava™ Recliner

#### Designed by 5d Studio for Nemschoff

Ava introduces a lighter, more inviting seating option for patients that's comforting and comfortable when sitting for long stretches. Caregivers find Ava particularly responsive to their needs, as well, with thoughtful features like pivoting arms, dual-sided controls, and reverse recline. Ava's lean form is sized to fit into smaller patient rooms, and move and operate easily.