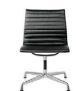

#### **Compass System**

#### Designed by Gianfranco Zaccai and Continuum

A modular system of interchangeable components for hospital and outpatient facilities, Compass is used to create applications for patient rooms, exam rooms, caregiver work areas, and other clinical spaces. Compass components are easily assembled, removed, rearranged, and refreshed. Storage can be quickly relocated, headwall utilities can be easily accessed, added, or modified, and damaged product can be easily replaced without demolition. The result is unmatched flexibility.

Also shown: Physician Stool Clinical Systems 11