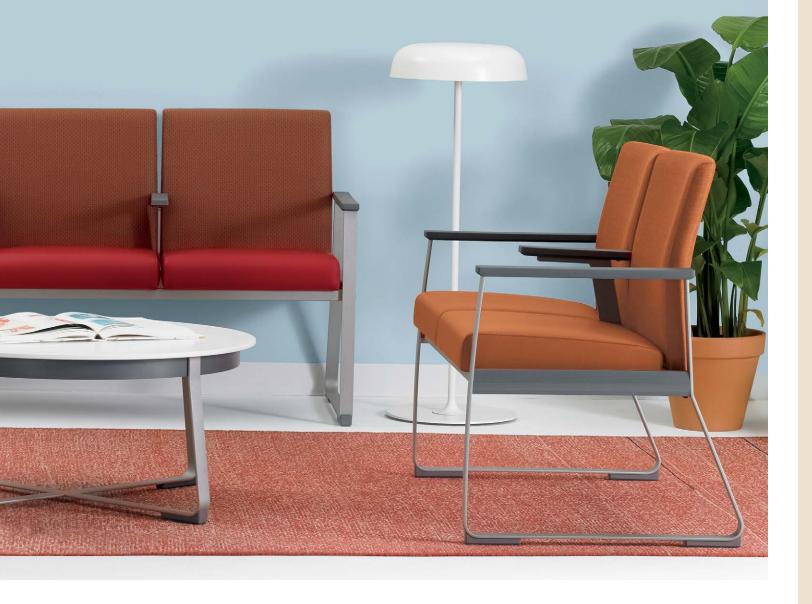

#### **Easton™ Multiple Seating** Designed by Nemschoff Design Studio

A full range of sizes, choices that convey a sense of privacy, and a sleek metal-based design all combine to accommodate individuals and families, the able-bodied and people with disabilities. The durable construction provides lasting performance, and an open, sled-base design makes it easy to keep the seating area clean. Power can be integrated for guests to conveniently charge their devices. With thoughtful features and modern style, Easton makes waiting a more positive experience.