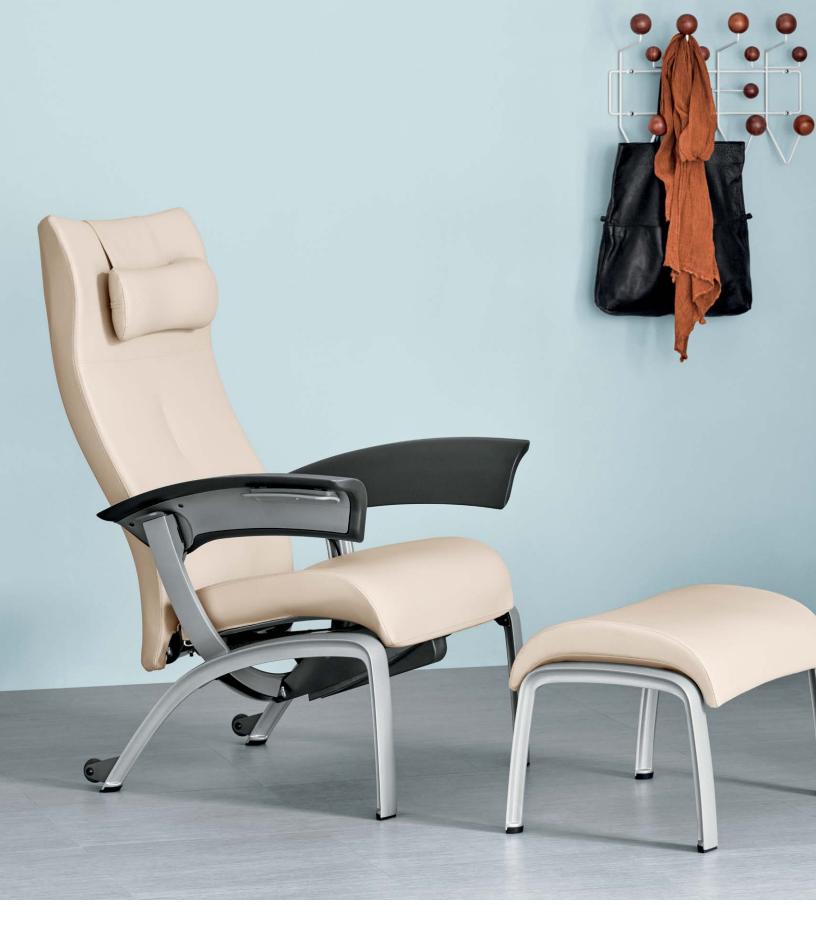

#### Ava™ Recliner

#### Designed by 5d Studio for Nemschoff

Ava introduces a lighter, more inviting seating option for patients that's comforting and comfortable when sitting for long stretches. Caregivers find Ava particularly responsive to their needs, as well, with thoughtful features like pivoting arms, dual-sided controls, and reverse recline. Ava's lean form is sized to fit into smaller patient rooms, and move and operate easily.