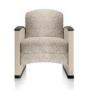

#### Ava™ Recliner

#### Designed by 5d Studio for Nemschoff

Ava introduces a lighter, more inviting seating option for patients that's comforting and comfortable when sitting for long stretches. Caregivers find Ava particularly responsive to their needs, as well, with thoughtful features like pivoting arms, dual-sided controls, and reverse recline. Ava's lean form is sized to fit into smaller patient rooms, and move and operate easily.