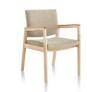

#### **Nala** Patient Chair Designed by Gianfranco Zaccai and Continuum for Nemschoff

Built with the same ergonomic innovations found in Herman Miller's award-winning office chairs, Nala combines ergonomics and technology with the comfort, durability, and ease of cleaning needed in patient seating. Its tilt, support, and contours follow the movements of the human body.