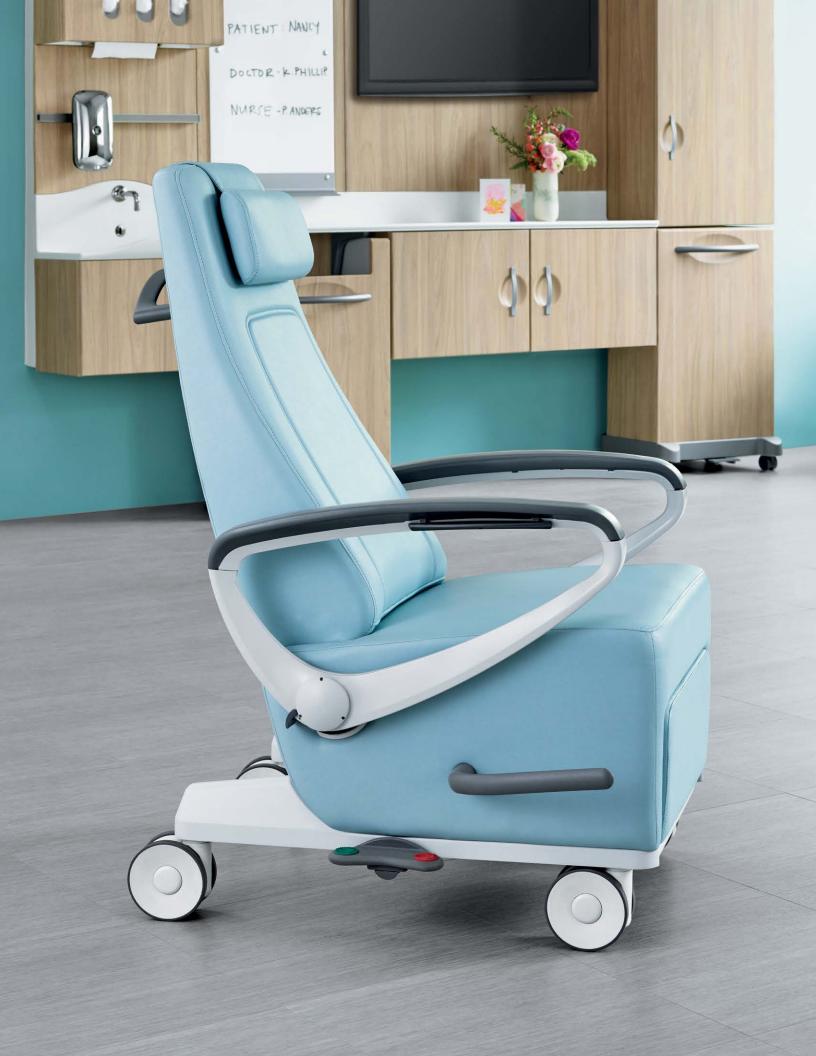

#### Ava™ Recliner

#### Designed by 5d Studio for Nemschoff

Ava introduces a lighter, more inviting seating option for patients that's comforting and comfortable when sitting for long stretches. Caregivers find Ava particularly responsive to their needs, as well, with thoughtful features like pivoting arms, dual-sided controls, and reverse recline. Ava's lean form is sized to fit into smaller patient rooms, and move and operate easily.