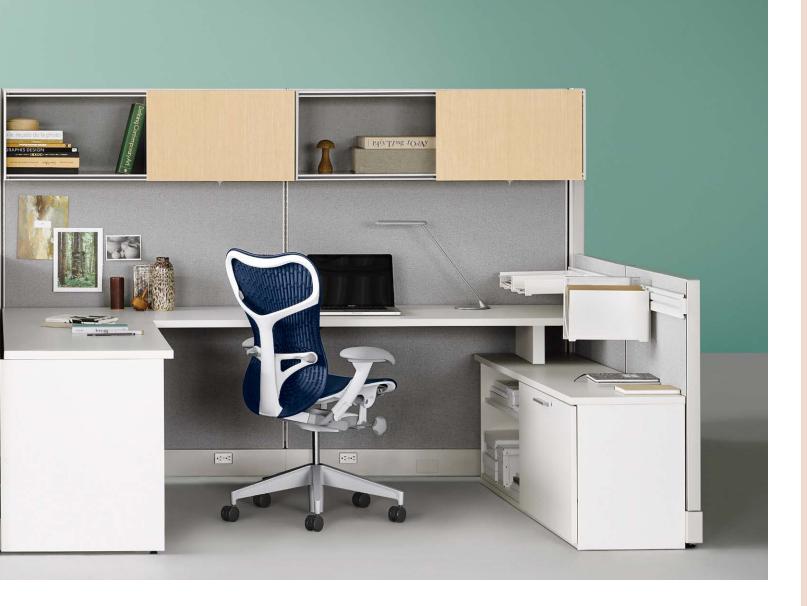

# Administrative Workstations and Storage

Our adaptive workstations and storage solutions offer purposeful variety and choice to facilitate individual productivity and collaborative interaction.

#### **Canvas Office Landscape**

Designed by Jeffrey Bernett, Nicholas Dodziuk, Douglas Ball, and Joey Ruiter

Canvas Office Landscape is an adaptive solution for creating humancentered workplaces. Consisting of a concise set of elements, Canvas simplifies the creation of varied settings to support the activities of individuals or groups. Its elements combine harmoniously in many different ways so Canvas can address the widest possible range of workplace needs.

### Layout Studio®

Conceived with the person in mind and the belief that place can help people do more, Layout Studio offers a light-scaled, economical solution that supports the ever-evolving needs of individuals and groups. The highly flexible design can easily be modified to create versatile landscapes where people can readily connect with each other and their work.