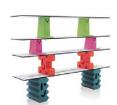

#### **Compass System**

#### Designed by Gianfranco Zaccai and Continuum

A modular system of interchangeable components for hospital and outpatient facilities, Compass is used to create applications for patient rooms, exam rooms, caregiver work areas, and other clinical spaces. Compass components are easily assembled, removed, rearranged, and refreshed. Storage can be quickly relocated, headwall utilities can be easily accessed, added, or modified, and damaged product can be easily replaced without demolition. The result is unmatched flexibility.

Also shown: Physician Stool Clinical Systems 11