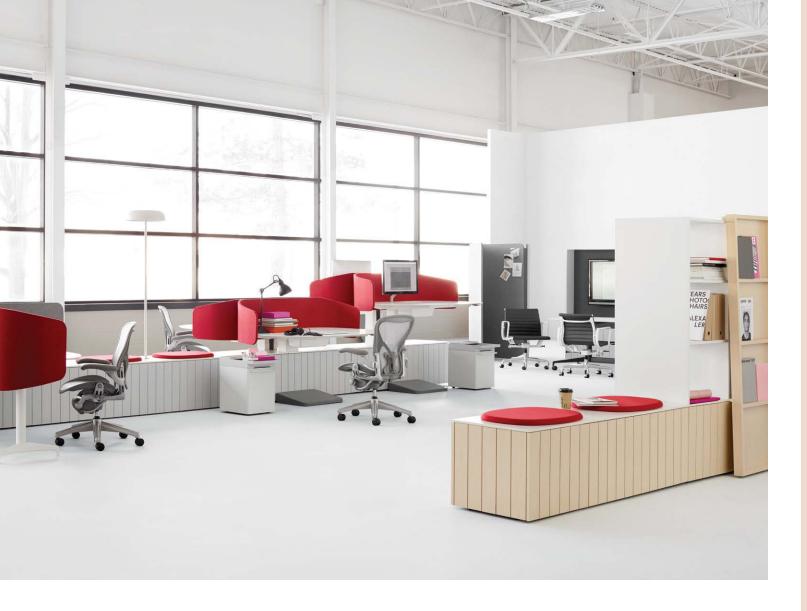

# Administrative Workstations and Storage

Our adaptive workstations and storage solutions offer purposeful variety and choice to facilitate individual productivity and collaborative interaction.

#### Designed by Sam Hecht and Kim Colin

Locale is a system that enables people to seamlessly transition between working together and alone, and in seated or standing postures. By removing visual and physical obstacles and condensing the architectural scale of an open office plan into a tightly knit neighborhood, Locale helps people stay better connected to their work and each other.