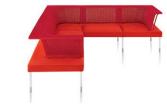

#### **Palisade™ Collection** Designed by Jess Sorel for Nemschoff

Palisade is designed to encourage family and friends to participate in the patient's healing process. It creates a dedicated and thoughtfully equipped setting where guests can feel welcomed  $% \left( 1\right) =\left( 1\right) \left( 1\right)$ and connected to the patient.