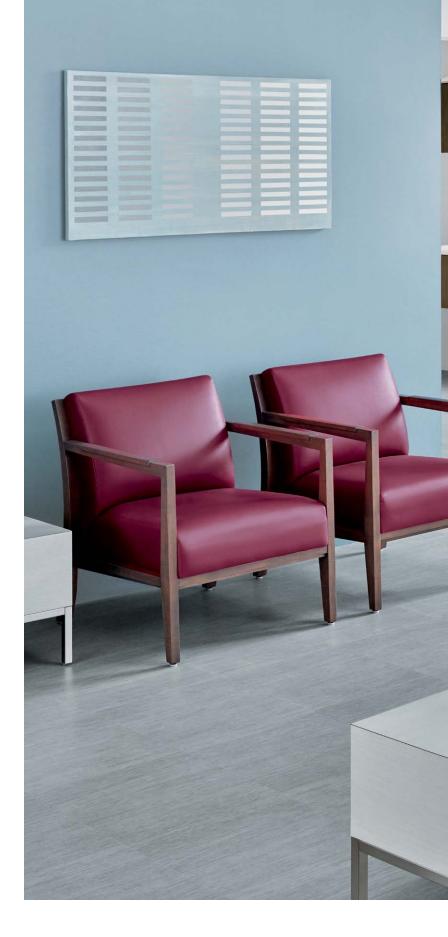

#### **Easton™ Multiple Seating** Designed by Nemschoff Design Studio

A full range of sizes, choices that convey a sense of privacy, and a sleek metal-based design all combine to accommodate individuals and families, the able-bodied and people with disabilities. The durable construction provides lasting performance, and an open, sled-base design makes it easy to keep the seating area clean. Power can be integrated for guests to conveniently charge their devices. With thoughtful features and modern style, Easton makes waiting a more positive experience.

## Riva Lounge Seating

Designed by Nemschoff Design Studio

Riva gives you bold, contemporary styling and long-lasting, comfortable support. A choice of one-, two-, or three-seat models and benches can be configured in multiple ways to meet a variety of needs, and coordinating tables let you create a cohesive look throughout your environment.