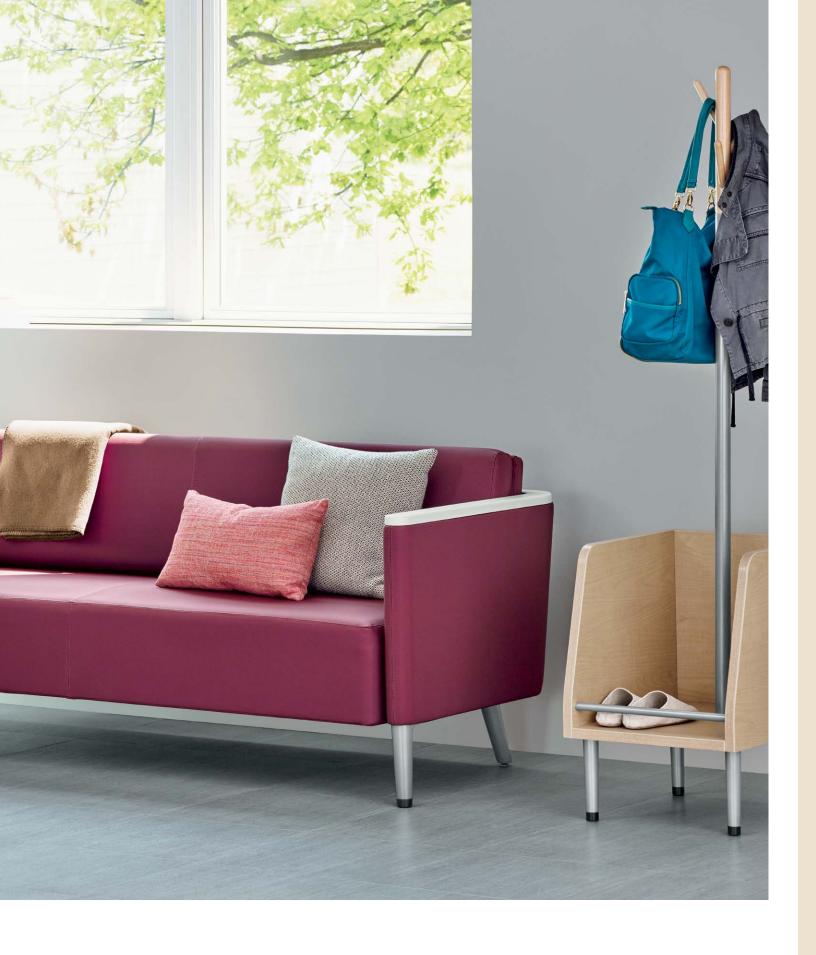

#### **Palisade™ Collection** Designed by Jess Sorel for Nemschoff

Palisade is designed to encourage family and friends to participate in the patient's healing process. It creates a dedicated and thoughtfully equipped setting where guests can feel welcomed  $% \left( 1\right) =\left( 1\right) \left( 1\right)$ and connected to the patient.

## Casegoods

Palisade Daystand by Nemschoff

Palisade Tote by Nemschoff

Palisade Coatrack by Nemschoff

 $\mathsf{Terra}^{\scriptscriptstyle\mathsf{TM}}\mathsf{Caesgoods}$ by Nemschoff

Terra for Treatment Areas by Nemschoff