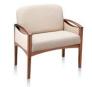

#### **Nala** Patient Chair Designed by Gianfranco Zaccai and Continuum for Nemschoff

Built with the same ergonomic innovations found in Herman Miller's award-winning office chairs, Nala combines ergonomics and technology with the comfort, durability, and ease of cleaning needed in patient seating. Its tilt, support, and contours follow the movements of the human body.