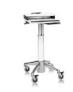

#### Designed by Gianfranco Zaccai and Continuum

A modular system of interchangeable components for hospital and outpatient facilities, Compass is used to create applications for patient rooms, exam rooms, caregiver work areas, and other clinical spaces. Compass components are easily assembled, removed, rearranged, and refreshed. Storage can be quickly relocated, headwall utilities can be easily accessed, added, or modified, and damaged product can be easily replaced without demolition. The result is unmatched flexibility.

Also shown: Physician Stool Clinical Systems 11