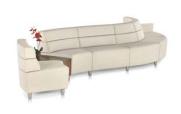

#### **Easton™ Multiple Seating** Designed by Nemschoff Design Studio

A full range of sizes, choices that convey a sense of privacy, and a sleek metal-based design all combine to accommodate individuals and families, the able-bodied and people with disabilities. The durable construction provides lasting performance, and an open, sled-base design makes it easy to keep the seating area clean. Power can be integrated for guests to conveniently charge their devices. With thoughtful features and modern style, Easton makes waiting a more positive experience.

## Riva Lounge Seating

Designed by Nemschoff Design Studio

Riva gives you bold, contemporary styling and long-lasting, comfortable support. A choice of one-, two-, or three-seat models and benches can be configured in multiple ways to meet a variety of needs, and coordinating tables let you create a cohesive look throughout your environment.