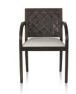

#### **Nala** Patient Chair Designed by Gianfranco Zaccai and Continuum for Nemschoff

Built with the same ergonomic innovations found in Herman Miller's award-winning office chairs, Nala combines ergonomics and technology with the comfort, durability, and ease of cleaning needed in patient seating. Its tilt, support, and contours follow the movements of the human body.