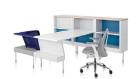

#### **Meridian Storage**

Meridian's suite of storage solutions creates a balance of activity and interaction in the workplace. The design efficiently stores personal and work items, creates boundaries, and provides places for people to gather, while also serving, when desired, as an attractive focal point for a space.

Meridian's strength lies in its ability to evolve as an organization's needs change. Its modular elements stack up, open from either side, and can be easily interchanged to create spaces where individuals and groups have the support to do their best work, both now and in the future.