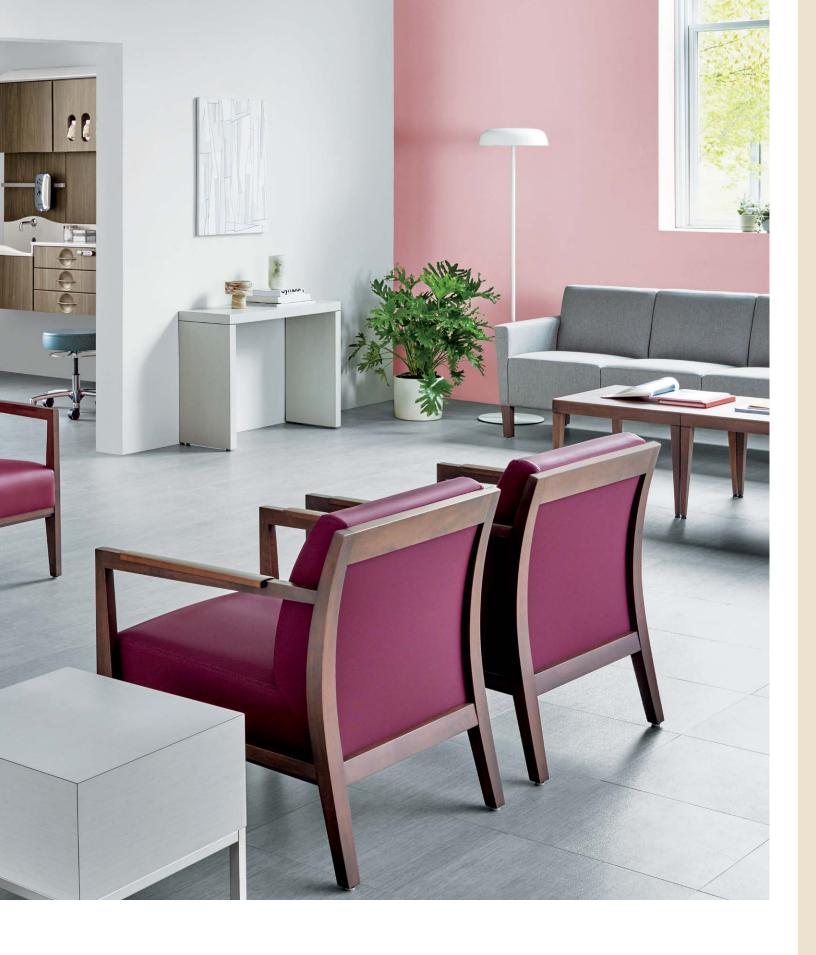

#### **Easton™ Multiple Seating** Designed by Nemschoff Design Studio

A full range of sizes, choices that convey a sense of privacy, and a sleek metal-based design all combine to accommodate individuals and families, the able-bodied and people with disabilities. The durable construction provides lasting performance, and an open, sled-base design makes it easy to keep the seating area clean. Power can be integrated for guests to conveniently charge their devices. With thoughtful features and modern style, Easton makes waiting a more positive experience.

## Riva Lounge Seating

Designed by Nemschoff Design Studio

Riva gives you bold, contemporary styling and long-lasting, comfortable support. A choice of one-, two-, or three-seat models and benches can be configured in multiple ways to meet a variety of needs, and coordinating tables let you create a cohesive look throughout your environment.