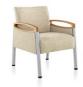

#### **Nala** Patient Chair Designed by Gianfranco Zaccai and Continuum for Nemschoff

Built with the same ergonomic innovations found in Herman Miller's award-winning office chairs, Nala combines ergonomics and technology with the comfort, durability, and ease of cleaning needed in patient seating. Its tilt, support, and contours follow the movements of the human body.