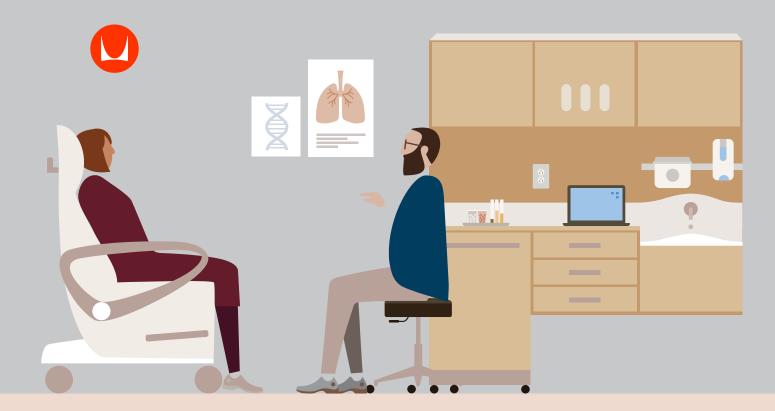

### Clinical Systems

Our adaptive solutions for clinical work are a result of decades of study on the evolving processes, business models, workflows, and human dynamics of caregiving.

#### Designed by Gianfranco Zaccai and Continuum

A modular system of interchangeable components for hospital and outpatient facilities, Compass is used to create applications for patient rooms, exam rooms, caregiver work areas, and other clinical spaces. Compass components are easily assembled, removed, rearranged, and refreshed. Storage can be quickly relocated, headwall utilities can be easily accessed, added, or modified, and damaged product can be easily replaced without demolition. The result is unmatched flexibility.