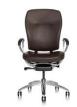

#### **Nala** Patient Chair Designed by Gianfranco Zaccai and Continuum for Nemschoff

Built with the same ergonomic innovations found in Herman Miller's award-winning office chairs, Nala combines ergonomics and technology with the comfort, durability, and ease of cleaning needed in patient seating. Its tilt, support, and contours follow the movements of the human body.