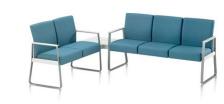

#### **Easton™ Multiple Seating** Designed by Nemschoff Design Studio

A full range of sizes, choices that convey a sense of privacy, and a sleek metal-based design all combine to accommodate individuals and families, the able-bodied and people with disabilities. The durable construction provides lasting performance, and an open, sled-base design makes it easy to keep the seating area clean. Power can be integrated for guests to conveniently charge their devices. With thoughtful features and modern style, Easton makes waiting a more positive experience.

## Riva Lounge Seating

Designed by Nemschoff Design Studio

Riva gives you bold, contemporary styling and long-lasting, comfortable support. A choice of one-, two-, or three-seat models and benches can be configured in multiple ways to meet a variety of needs, and coordinating tables let you create a cohesive look throughout your environment.