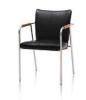

#### **Palisade™ Collection** Designed by Jess Sorel for Nemschoff

Palisade is designed to encourage family and friends to participate in the patient's healing process. It creates a dedicated and thoughtfully equipped setting where guests can feel welcomed  $% \left( 1\right) =\left( 1\right) \left( 1\right)$ and connected to the patient.