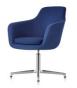

#### Ava™ Recliner

#### Designed by 5d Studio for Nemschoff

Ava introduces a lighter, more inviting seating option for patients that's comforting and comfortable when sitting for long stretches. Caregivers find Ava particularly responsive to their needs, as well, with thoughtful features like pivoting arms, dual-sided controls, and reverse recline. Ava's lean form is sized to fit into smaller patient rooms, and move and operate easily.