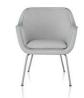

#### **Nala** Patient Chair Designed by Gianfranco Zaccai and Continuum for Nemschoff

Built with the same ergonomic innovations found in Herman Miller's award-winning office chairs, Nala combines ergonomics and technology with the comfort, durability, and ease of cleaning needed in patient seating. Its tilt, support, and contours follow the movements of the human body.