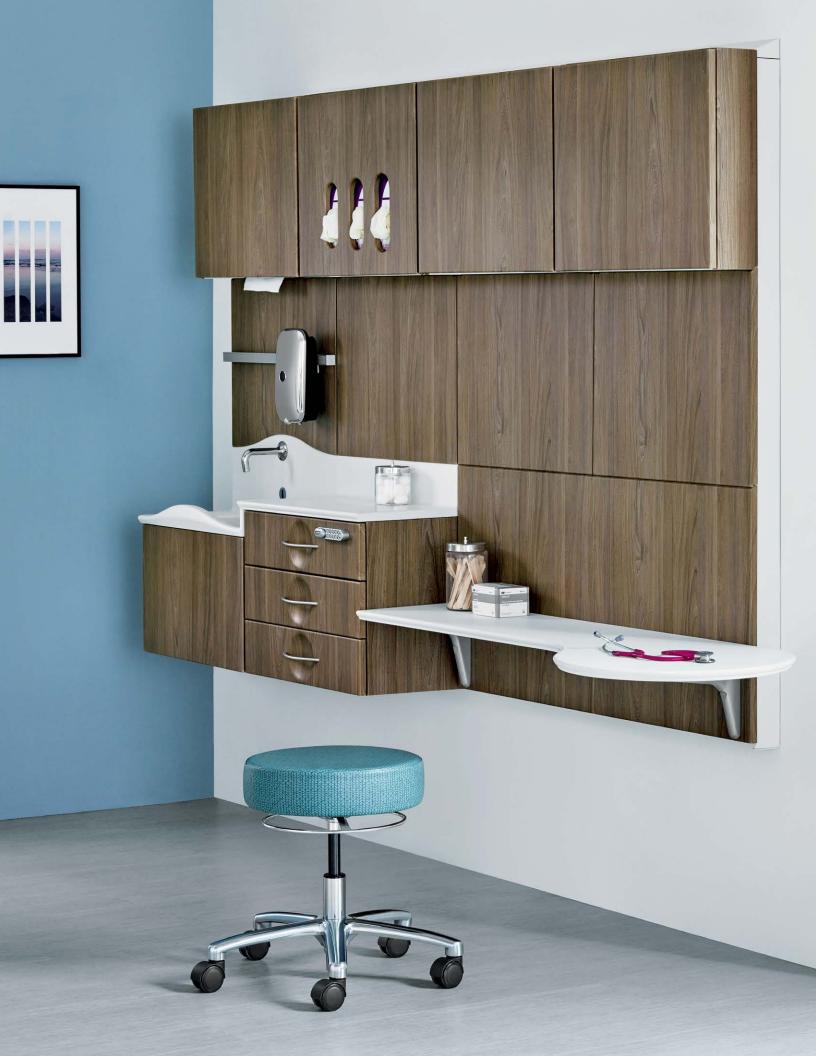

#### Designed by Gianfranco Zaccai and Continuum

A modular system of interchangeable components for hospital and outpatient facilities, Compass is used to create applications for patient rooms, exam rooms, caregiver work areas, and other clinical spaces. Compass components are easily assembled, removed, rearranged, and refreshed. Storage can be quickly relocated, headwall utilities can be easily accessed, added, or modified, and damaged product can be easily replaced without demolition. The result is unmatched flexibility.

Also shown: Physician Stool Clinical Systems 11