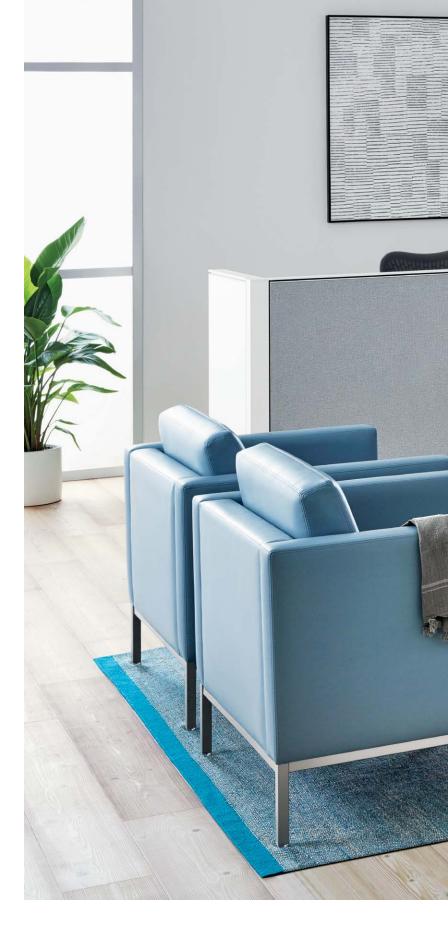

#### **Easton™ Multiple Seating** Designed by Nemschoff Design Studio

A full range of sizes, choices that convey a sense of privacy, and a sleek metal-based design all combine to accommodate individuals and families, the able-bodied and people with disabilities. The durable construction provides lasting performance, and an open, sled-base design makes it easy to keep the seating area clean. Power can be integrated for guests to conveniently charge their devices. With thoughtful features and modern style, Easton makes waiting a more positive experience.

## Riva Lounge Seating

Designed by Nemschoff Design Studio

Riva gives you bold, contemporary styling and long-lasting, comfortable support. A choice of one-, two-, or three-seat models and benches can be configured in multiple ways to meet a variety of needs, and coordinating tables let you create a cohesive look throughout your environment.