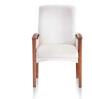

#### Ava™ Recliner

#### Designed by 5d Studio for Nemschoff

Ava introduces a lighter, more inviting seating option for patients that's comforting and comfortable when sitting for long stretches. Caregivers find Ava particularly responsive to their needs, as well, with thoughtful features like pivoting arms, dual-sided controls, and reverse recline. Ava's lean form is sized to fit into smaller patient rooms, and move and operate easily.