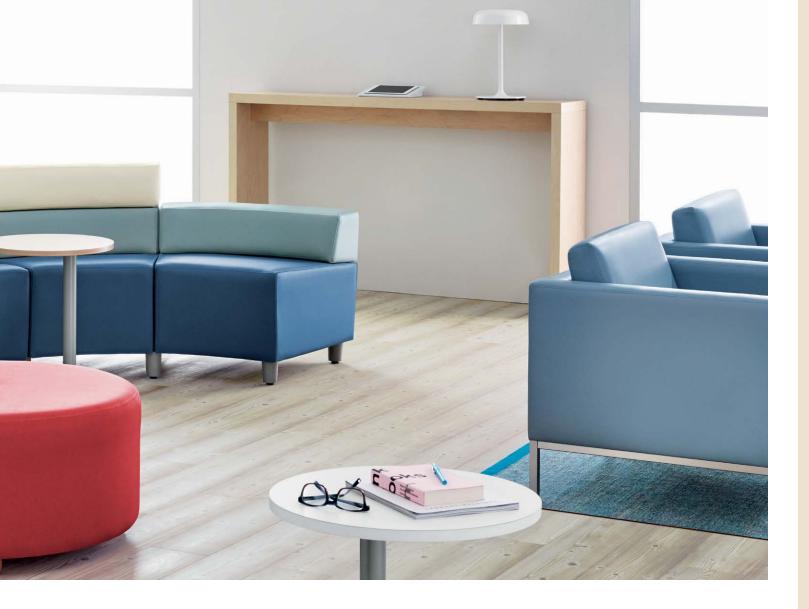

#### **Steps Lounge System**

#### Designed by Brian Kane for Nemschoff

Steps modular seating offers a comfortable, dynamic way to define a space. Its unique range of back-height options and straight and curved forms can be configured in a variety of ways to direct visitor flow and define space. Integrated power and a variety of tables add versatility to support a broad range of activities, from waiting to working to resting.