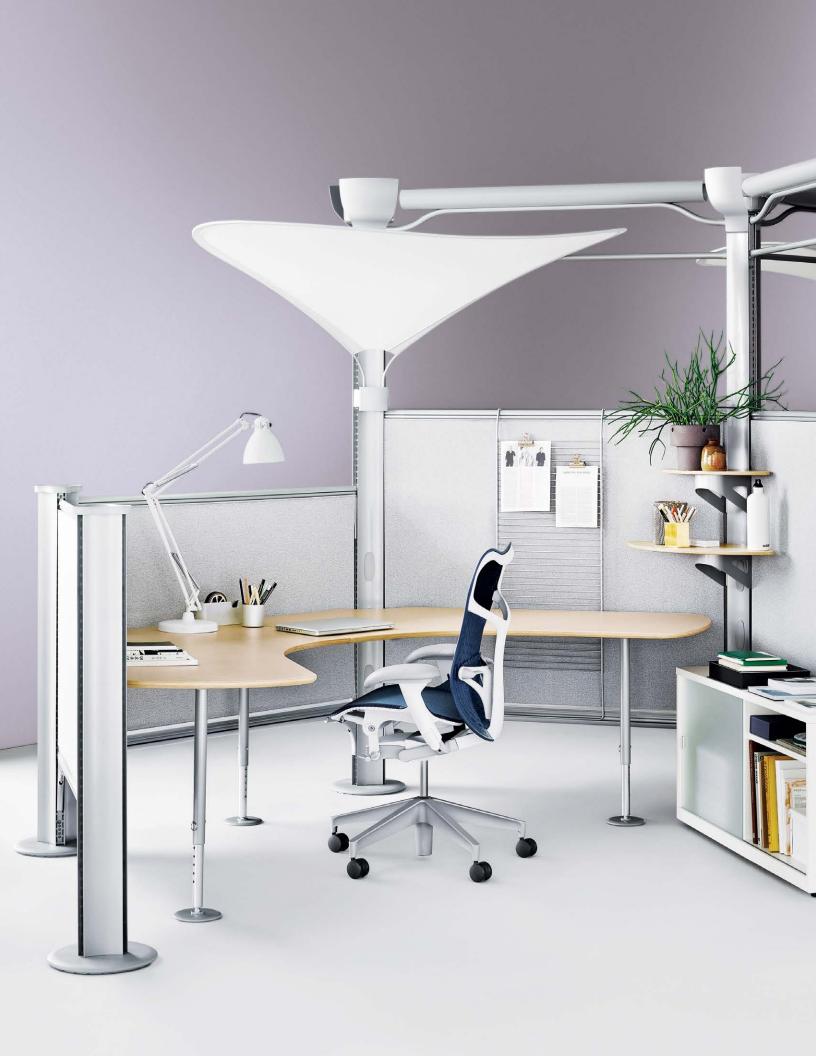

#### **Ethospace**° System Designed by Bill Stumpf and Jack Kelley

The Ethospace System works in a broad range of settings, particularly caregiver work areas. The genius of Ethospace lies in the combination of its sturdy steel frame and interchangeable tiles. Tiles support technology and work processes. Steel frames provide ample capacity for power and data. They are also strong enough to hold custom fascia and surfaces created in nearly any material. Together, tiles and frame form a solution that is adaptive in its design, allowing a response to needs and requirements as they emerge without incurring significant costs or disruptions.