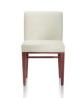

#### **Nala** Patient Chair Designed by Gianfranco Zaccai and Continuum for Nemschoff

Built with the same ergonomic innovations found in Herman Miller's award-winning office chairs, Nala combines ergonomics and technology with the comfort, durability, and ease of cleaning needed in patient seating. Its tilt, support, and contours follow the movements of the human body.