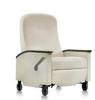

#### Ava™ Recliner

#### Designed by 5d Studio for Nemschoff

Ava introduces a lighter, more inviting seating option for patients that's comforting and comfortable when sitting for long stretches. Caregivers find Ava particularly responsive to their needs, as well, with thoughtful features like pivoting arms, dual-sided controls, and reverse recline. Ava's lean form is sized to fit into smaller patient rooms, and move and operate easily.