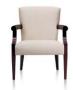

#### **Nala** Patient Chair Designed by Gianfranco Zaccai and Continuum for Nemschoff

Built with the same ergonomic innovations found in Herman Miller's award-winning office chairs, Nala combines ergonomics and technology with the comfort, durability, and ease of cleaning needed in patient seating. Its tilt, support, and contours follow the movements of the human body.