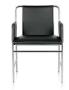

#### **Nala** Patient Chair Designed by Gianfranco Zaccai and Continuum for Nemschoff

Built with the same ergonomic innovations found in Herman Miller's award-winning office chairs, Nala combines ergonomics and technology with the comfort, durability, and ease of cleaning needed in patient seating. Its tilt, support, and contours follow the movements of the human body.