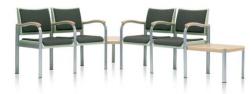

#### Designed by Gianfranco Zaccai and Continuum

A modular system of interchangeable components for hospital and outpatient facilities, Compass is used to create applications for patient rooms, exam rooms, caregiver work areas, and other clinical spaces. Compass components are easily assembled, removed, rearranged, and refreshed. Storage can be quickly relocated, headwall utilities can be easily accessed, added, or modified, and damaged product can be easily replaced without demolition. The result is unmatched flexibility.

Also shown: Physician Stool Clinical Systems 11