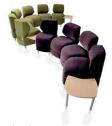

#### Harmon<sup>™</sup> Lounge Seating Designed by Ken Reinhard for Nemschoff

A straightforward design and an appealing variety of options give you dozens of ways to define the Harmon Lounge. Choose a wood, slat, or upholstered back, three styles of arm caps, and your choice of finishes to match any need or environment.

#### **Steps Lounge System**

#### Designed by Brian Kane for Nemschoff

Steps modular seating offers a comfortable, dynamic way to define a space. Its unique range of back-height options and straight and curved forms can be configured in a variety of ways to direct visitor flow and define space. Integrated power and a variety of tables add versatility to support a broad range of activities, from waiting to working to resting.