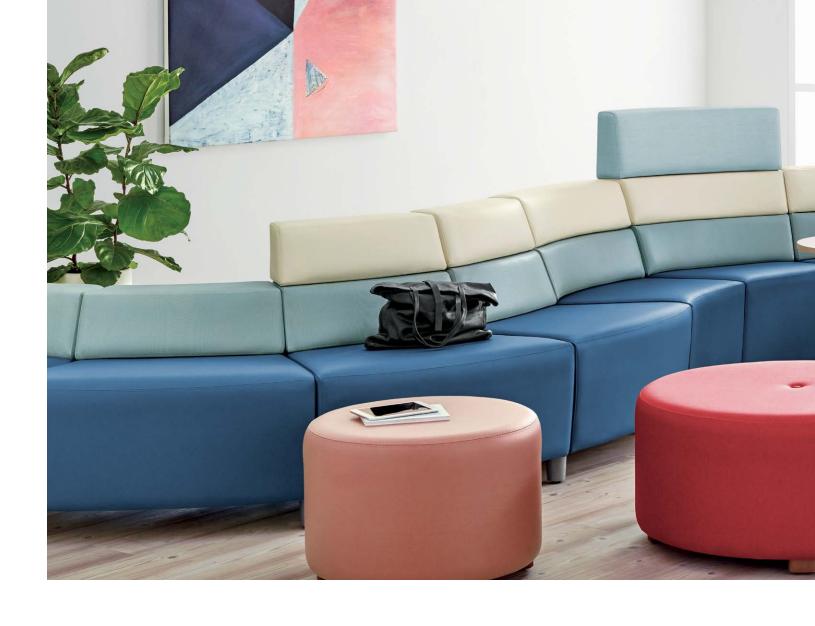

#### **Steps Lounge System**

#### Designed by Brian Kane for Nemschoff

Steps modular seating offers a comfortable, dynamic way to define a space. Its unique range of back-height options and straight and curved forms can be configured in a variety of ways to direct visitor flow and define space. Integrated power and a variety of tables add versatility to support a broad range of activities, from waiting to working to resting.