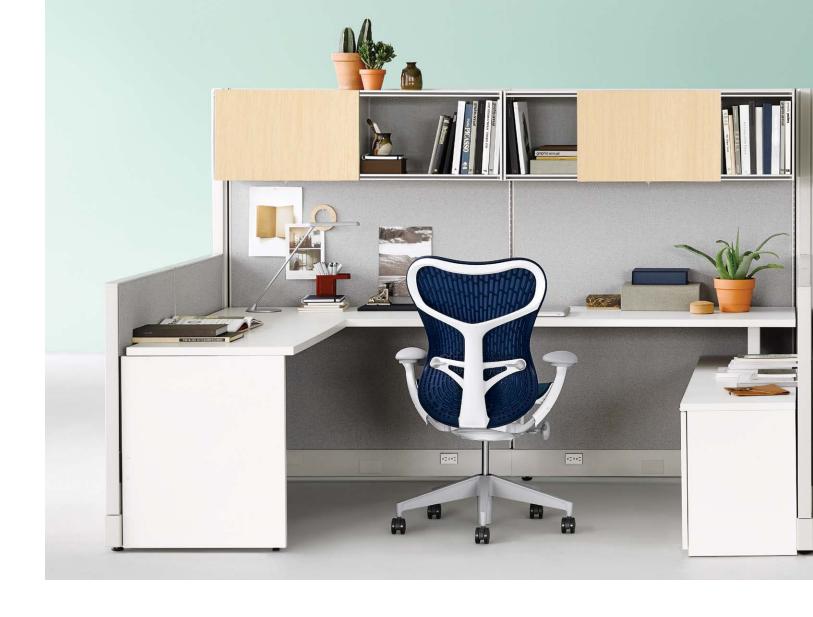

#### **Ethospace**° System Designed by Bill Stumpf and Jack Kelley

The Ethospace System works in a broad range of settings, particularly caregiver work areas. The genius of Ethospace lies in the combination of its sturdy steel frame and interchangeable tiles. Tiles support technology and work processes. Steel frames provide ample capacity for power and data. They are also strong enough to hold custom fascia and surfaces created in nearly any material. Together, tiles and frame form a solution that is adaptive in its design, allowing a response to needs and requirements as they emerge without incurring significant costs or disruptions.