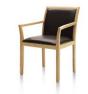

#### **Nala** Patient Chair Designed by Gianfranco Zaccai and Continuum for Nemschoff

Built with the same ergonomic innovations found in Herman Miller's award-winning office chairs, Nala combines ergonomics and technology with the comfort, durability, and ease of cleaning needed in patient seating. Its tilt, support, and contours follow the movements of the human body.