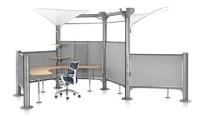

#### **Compass System**

#### Designed by Gianfranco Zaccai and Continuum

A modular system of interchangeable components for hospital and outpatient facilities, Compass is used to create applications for patient rooms, exam rooms, caregiver work areas, and other clinical spaces. Compass components are easily assembled, removed, rearranged, and refreshed. Storage can be quickly relocated, headwall utilities can be easily accessed, added, or modified, and damaged product can be easily replaced without demolition. The result is unmatched flexibility.

Also shown: Physician Stool Clinical Systems 11