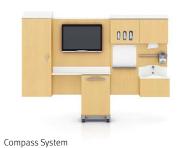

#### **Compass System**

#### Designed by Gianfranco Zaccai and Continuum

A modular system of interchangeable components for hospital and outpatient facilities, Compass is used to create applications for patient rooms, exam rooms, caregiver work areas, and other clinical spaces. Compass components are easily assembled, removed, rearranged, and refreshed. Storage can be quickly relocated, headwall utilities can be easily accessed, added, or modified, and damaged product can be easily replaced without demolition. The result is unmatched flexibility.

Also shown: Physician Stool Clinical Systems 11