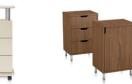

#### **Meridian Storage**

Meridian's suite of storage solutions creates a balance of activity and interaction in the workplace. The design efficiently stores personal and work items, creates boundaries, and provides places for people to gather, while also serving, when desired, as an attractive focal point for a space.

Meridian's strength lies in its ability to evolve as an organization's needs change. Its modular elements stack up, open from either side, and can be easily interchanged to create spaces where individuals and groups have the support to do their best work, both now and in the future.