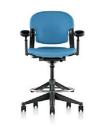

#### **Nala** Patient Chair Designed by Gianfranco Zaccai and Continuum for Nemschoff

Built with the same ergonomic innovations found in Herman Miller's award-winning office chairs, Nala combines ergonomics and technology with the comfort, durability, and ease of cleaning needed in patient seating. Its tilt, support, and contours follow the movements of the human body.