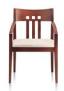

#### **Palisade™ Collection** Designed by Jess Sorel for Nemschoff

Palisade is designed to encourage family and friends to participate in the patient's healing process. It creates a dedicated and thoughtfully equipped setting where guests can feel welcomed  $% \left( 1\right) =\left( 1\right) \left( 1\right)$ and connected to the patient.