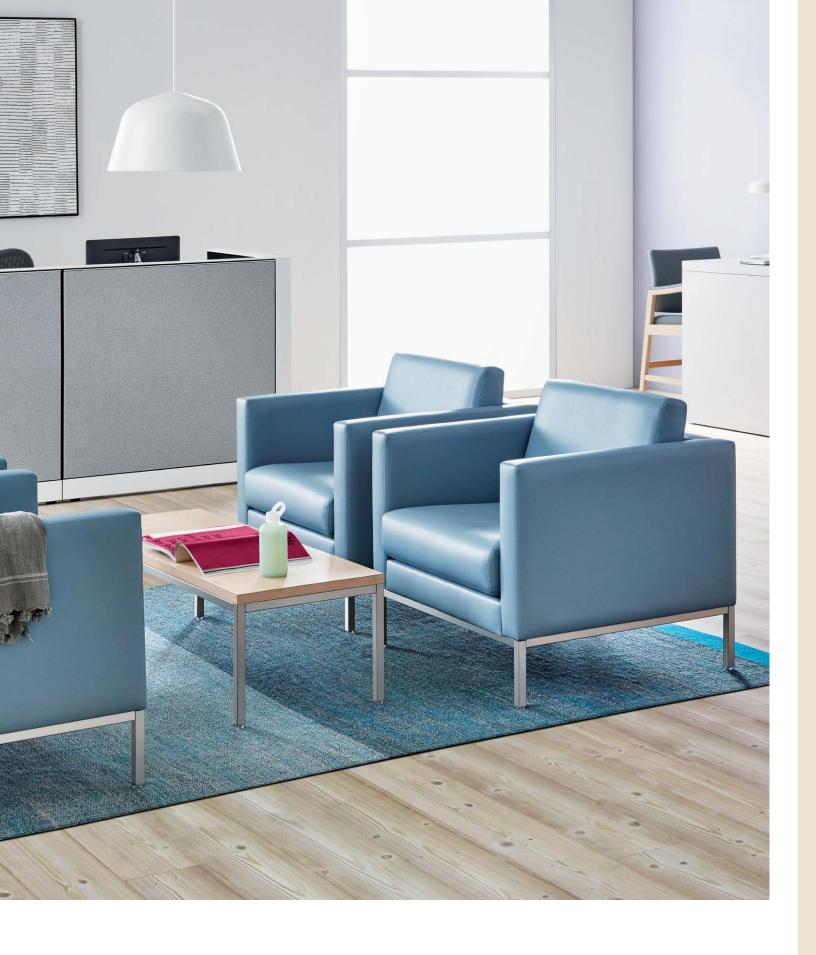

#### **Easton™ Multiple Seating** Designed by Nemschoff Design Studio

A full range of sizes, choices that convey a sense of privacy, and a sleek metal-based design all combine to accommodate individuals and families, the able-bodied and people with disabilities. The durable construction provides lasting performance, and an open, sled-base design makes it easy to keep the seating area clean. Power can be integrated for guests to conveniently charge their devices. With thoughtful features and modern style, Easton makes waiting a more positive experience.

## Riva Lounge Seating

Designed by Nemschoff Design Studio

Riva gives you bold, contemporary styling and long-lasting, comfortable support. A choice of one-, two-, or three-seat models and benches can be configured in multiple ways to meet a variety of needs, and coordinating tables let you create a cohesive look throughout your environment.