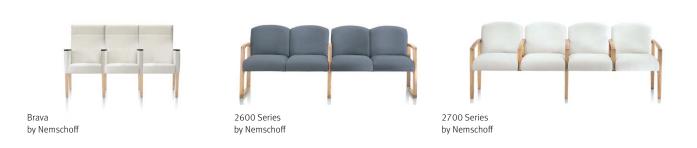

#### **Patient Chairs**

Centé® by Nemschoff

Nala by Nemschoff

Easton by Nemschoff

Horizon by Nemschoff

2750 by Nemschoff

Brava by Nemschoff

Brooklyn by Nemschoff

## **Multiple and Tandem Seating**

Easton by Nemschoff

Reliant by Nemschoff

Valor by Nemschoff

2770 Series by Nemschoff

Meridian by Nemschoff

Monarch by Nemschoff

Marco by Nemschoff

## **Multiple and Tandem Seating**

Anderson by Nemschoff

Reliant by Nemschoff

Valor by Nemschoff

2700 by Nemschoff

by Nemschoff

Auburn by Nemschoff

by Nemschoff