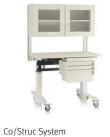

#### Co/Struc® System **Designed by Robert Propst**

Co/Struc offers an efficient, integrated way to handle change in healthcare environments. It is a modular, adaptive system, meaning it was designed from the outset to allow for change. Co/Struc excels wherever it is used—patient care areas, pharmacies, caregiver work areas, and labs. Its integrated design provides functional and aesthetic consistency.

Also shown: Procedure and Supply Cart