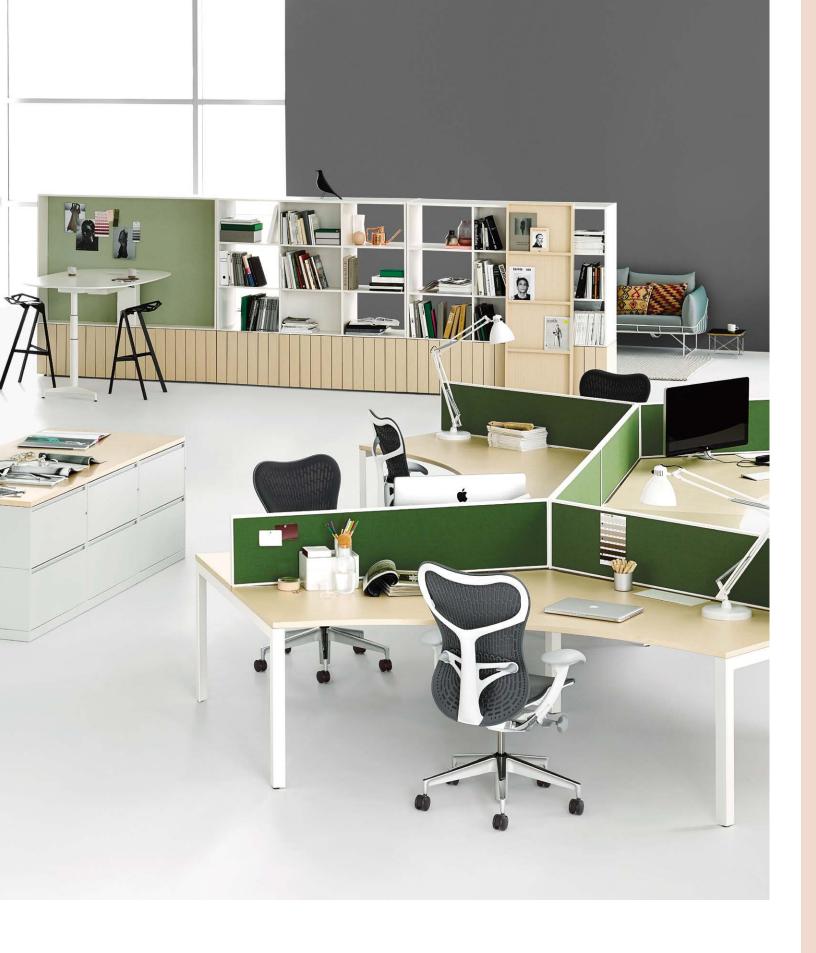

# Administrative Workstations and Storage

Our adaptive workstations and storage solutions offer purposeful variety and choice to facilitate individual productivity and collaborative interaction.

#### **Canvas Office Landscape**

Designed by Jeffrey Bernett, Nicholas Dodziuk, Douglas Ball, and Joey Ruiter

Canvas Office Landscape is an adaptive solution for creating humancentered workplaces. Consisting of a concise set of elements, Canvas simplifies the creation of varied settings to support the activities of individuals or groups. Its elements combine harmoniously in many different ways so Canvas can address the widest possible range of workplace needs.

#### **Meridian Storage**

Meridian's suite of storage solutions creates a balance of activity and interaction in the workplace. The design efficiently stores personal and work items, creates boundaries, and provides places for people to gather, while also serving, when desired, as an attractive focal point for a space.

Meridian's strength lies in its ability to evolve as an organization's needs change. Its modular elements stack up, open from either side, and can be easily interchanged to create spaces where individuals and groups have the support to do their best work, both now and in the future.