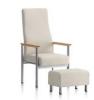

#### Ava™ Recliner

#### Designed by 5d Studio for Nemschoff

Ava introduces a lighter, more inviting seating option for patients that's comforting and comfortable when sitting for long stretches. Caregivers find Ava particularly responsive to their needs, as well, with thoughtful features like pivoting arms, dual-sided controls, and reverse recline. Ava's lean form is sized to fit into smaller patient rooms, and move and operate easily.