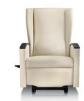

#### Ava™ Recliner

#### Designed by 5d Studio for Nemschoff

Ava introduces a lighter, more inviting seating option for patients that's comforting and comfortable when sitting for long stretches. Caregivers find Ava particularly responsive to their needs, as well, with thoughtful features like pivoting arms, dual-sided controls, and reverse recline. Ava's lean form is sized to fit into smaller patient rooms, and move and operate easily.