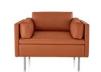

#### Designed by 5d Studio for Nemschoff

Ava introduces a lighter, more inviting seating option for patients that's comforting and comfortable when sitting for long stretches. Caregivers find Ava particularly responsive to their needs, as well, with thoughtful features like pivoting arms, dual-sided controls, and reverse recline. Ava's lean form is sized to fit into smaller patient rooms, and move and operate easily.