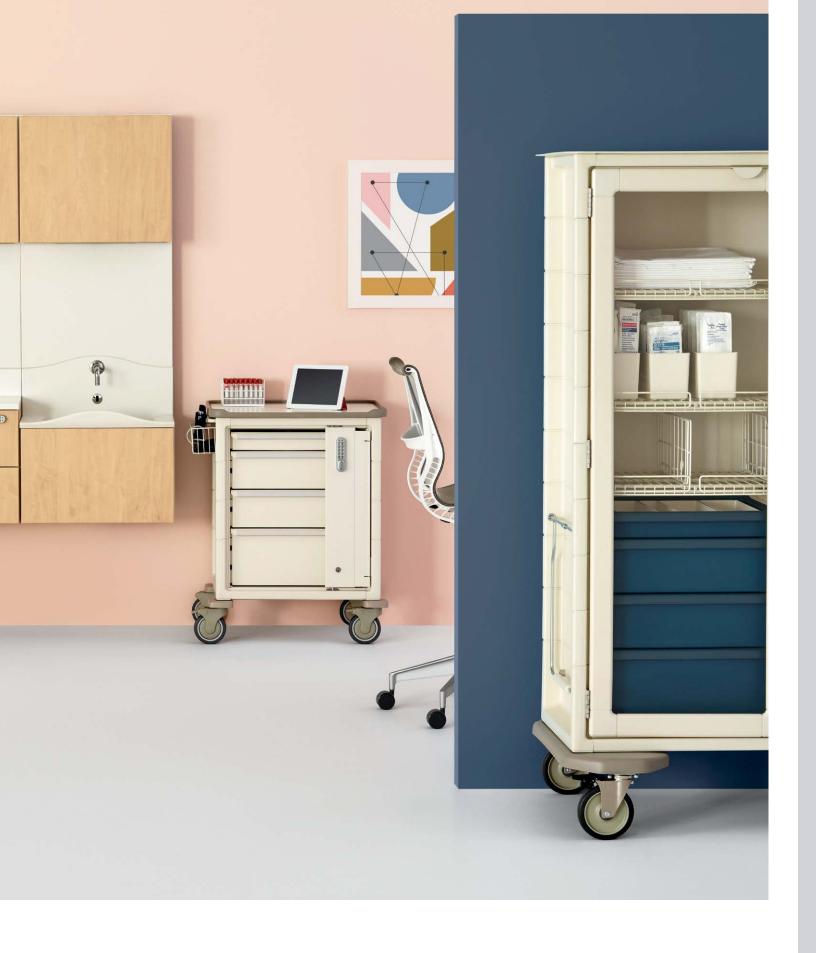

#### **Procedure and Supply Carts**

Our tough, durable Procedure and Supply Carts are designed to meet the demands of today and make changes easy as needs change. A modular cart system means universal sizes and easily interchangeable drawers and accessories. Our flexible and adaptive solution expands storage and transport capabilities, saves time and money, and improves efficiency and productivity.

#### Co/Struc® System **Designed by Robert Propst**

Co/Struc offers an efficient, integrated way to handle change in healthcare environments. It is a modular, adaptive system, meaning it was designed from the outset to allow for change. Co/Struc excels wherever it is used—patient care areas, pharmacies, caregiver work areas, and labs. Its integrated design provides functional and aesthetic consistency.

Also shown: Procedure and Supply Cart