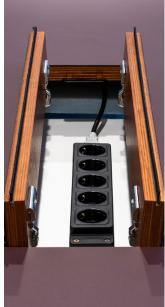

## Materia

Legs are made of anodised aluminium. Strata sound-absorbing table top. Avaliable in many different colours both on topshelf and the legs.

Jetty Powerbox is avaliable. For 1 tabletop there are 5 outlet cables included.