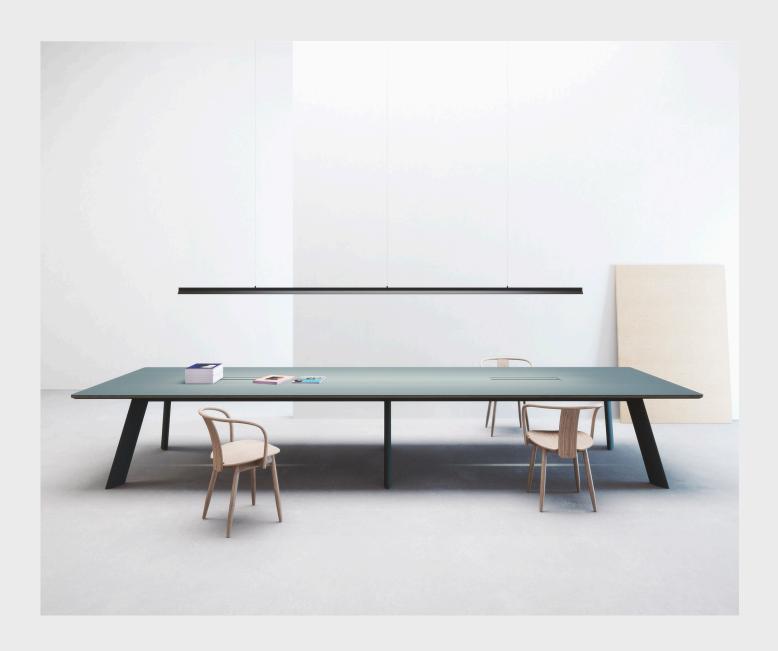

## "An unusually large table that is also unusually quiet."

**Jetty** Design: Staffan Holm

Jetty is fitted with a tabletop that we call Strata, which is composed of several layers of natural materials that interact to absorb ambient noise while dampening sound emanating from the table through use. Comes in a variety of colours.

## Materia

Legs are made of anodised aluminium. Strata sound-absorbing table top. Avaliable in many different colours both on topshelf and the legs.

Jetty Powerbox is avaliable. For 1 tabletop there are 5 outlet cables included.