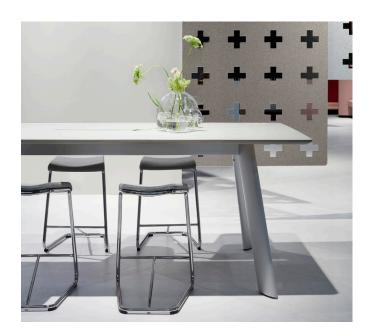

## Materia

Legs are made of anodised aluminium. Strata sound-absorbing table top. Avaliable in many different colours both on topshelf and the legs.

Jetty Powerbox is avaliable. For 1 tabletop there are 5 outlet cables included.