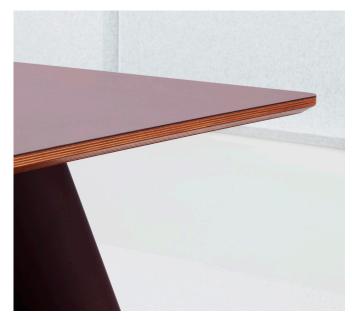

## "An unusually large table that is also unusually quiet."

**Jetty** Design: Staffan Holm

Jetty is fitted with a tabletop that we call Strata, which is composed of several layers of natural materials that interact to absorb ambient noise while dampening sound emanating from the table through use. Comes in a variety of colours.

## Materia

Legs are made of anodised aluminium. Strata sound-absorbing table top. Avaliable in many different colours both on topshelf and the legs.

Jetty Powerbox is avaliable. For 1 tabletop there are 5 outlet cables included.