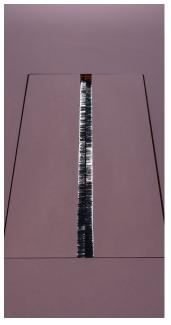

Absorption

**Measurements LxWxH (mm)** 2400x1200x740/900 2400x1400x740/900

4800x1200x740/900 4800x1400x740/900

## Materia

Legs are made of anodised aluminium. Strata sound-absorbing table top. Avaliable in many different colours both on topshelf and the legs.

Jetty Powerbox is avaliable. For 1 tabletop there are 5 outlet cables included.