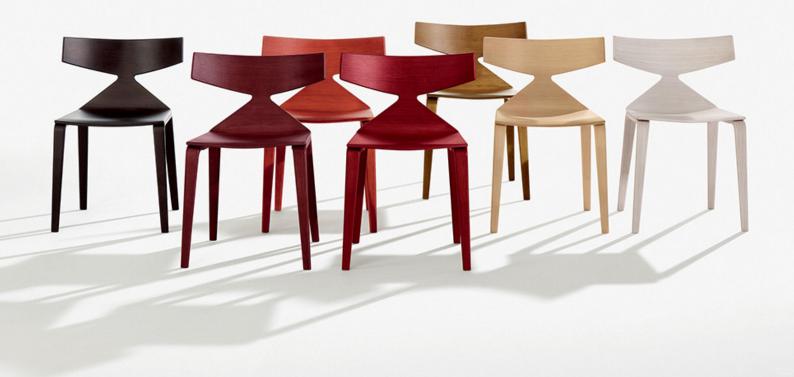

## Saya Chair

Designed by Lievore Altherr Molina

Creating a striking silhouette with its fluid lines yet offering warmth in its material, the Saya chair by Arper creates a bold statement. Comprising a beech plywood core shell and four leg frame with a stained Oak veneer finish, Saya is available in 4 timber stains and three shades of red to permit a variable yet cohesive combination.

## Stain Colour

 L0001
 L0023
 L0005
 L0003

 L0022
 L0020
 L0002
 L0006