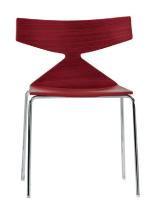

## Saya Chair

Designed by Lievore Altherr Molina

Creating a striking silhouette with its fluid lines yet offering warmth in its material, the Saya chair by Arper creates a bold statement. Comprising a beech plywood core shell and four leg frame with a stained Oak veneer finish, Saya is available in 4 timber stains and three shades of red to permit a variable yet cohesive combination.

A chromed steel four leg frame or stackable sled base frame are also available. Warranty 7 year structural warranty

Lead time 14 weeks

Certification GECA