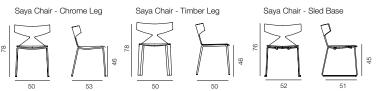

A chromed steel four leg frame or stackable sled base frame are also available. Warranty 7 year structural warranty

Lead time 14 weeks

Certification GECA