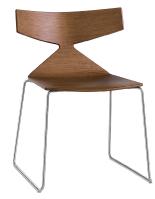

## Saya Chair

Designed by Lievore Altherr Molina

Creating a striking silhouette with its fluid lines yet offering warmth in its material, the Saya chair by Arper creates a bold statement. Comprising a beech plywood core shell and four leg frame with a stained Oak veneer finish, Saya is available in 4 timber stains and three shades of red to permit a variable yet cohesive combination.

A chromed steel four leg frame or stackable sled base frame are also available. Warranty 7 year structural warranty

Lead time 14 weeks

Certification GECA