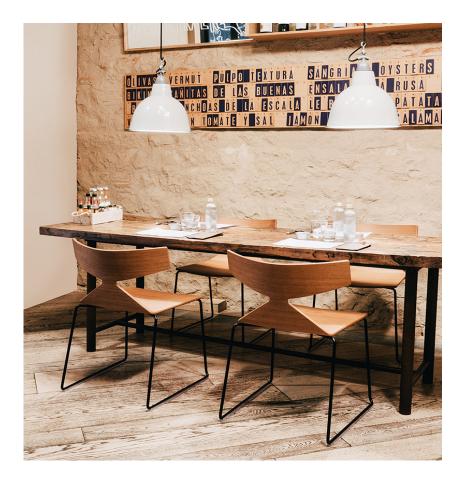

## Saya Chair

Designed by Lievore Altherr Molina

Creating a striking silhouette with its fluid lines yet offering warmth in its material, the Saya chair by Arper creates a bold statement. Comprising a beech plywood core shell and four leg frame with a stained Oak veneer finish, Saya is available in 4 timber stains and three shades of red to permit a variable yet cohesive combination.

A chromed steel four leg frame or stackable sled base frame are also available. Warranty 7 year structural warranty

Lead time 14 weeks

Certification GECA