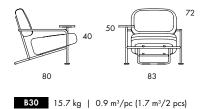

**EASY CHAIR** with armrests. Steel frame. Moulded CMHR polyurethane foam padding. Upholstered in fabric or leather. Leather as per cc. 6a. Frame in painted steel. B30 has table-top and B31 has no table-top. Table-top in lacquered or oiled oak or stone slab.

|                | B30  |
|----------------|------|
| Seat height    | 40   |
| Overall height | 72   |
| Seat width     | 58   |
| Overall width  | 83   |
| Seat depth     | 58   |
| Overall depth  | 80   |
| Weight, kg     | 15.7 |
| Cbm            | 0.91 |

Blå Station AB | Box 100 S-296 22 Åhus. Sweden | Tel: +46 (0)44-24 90 70 | Email: info@blastation.se | www.blastation.se

**EASY CHAIR** with armrests. Steel frame. Moulded CMHR polyurethane foam padding. Upholstered in fabric or leather. Leather as per cc. 6a. Frame in painted steel. B30 has table-top and B31 has no table-top.