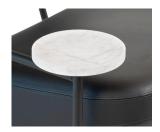

**EASY CHAIR** with armrests. Steel frame. Moulded CMHR polyurethane foam padding. Upholstered in fabric or leather. Leather as per cc. 6a. Frame in painted steel. B30 has table-top and B31 has no table-top. Table-top in lacquered or oiled oak or stone slab.

Blå Station AB | Box 100 S-296 22 Åhus. Sweden | Tel: +46 (0)44-24 90 70 | Email: info@blastation.se | www.blastation.se

**EASY CHAIR** with armrests. Steel frame. Moulded CMHR polyurethane foam padding. Upholstered in fabric or leather. Leather as per cc. 6a. Frame in painted steel. B30 has table-top and B31 has no table-top.