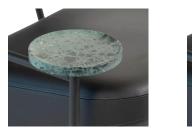

**EASY CHAIR** with armrests. Steel frame. Moulded CMHR polyurethane foam padding. Upholstered in fabric or leather. Leather as per cc. 6a. Frame in painted steel. B30 has table-top and B31 has no table-top. Table-top in lacquered or oiled oak or stone slab.

Blå Station AB | Box 100 S-296 22 Åhus. Sweden | Tel: +46 (0)44-24 90 70 | Email: info@blastation.se | www.blastation.se

**EASY CHAIR** with armrests. Steel frame. Moulded CMHR polyurethane foam padding. Upholstered in fabric or leather. Leather as per cc. 6a. Frame in painted steel. B30 has table-top and B31 has no table-top.