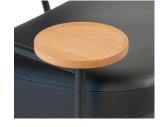

**EASY CHAIR** with armrests. Steel frame. Moulded CMHR polyurethane foam padding. Upholstered in fabric or leather. Leather as per cc. 6a. Frame in painted steel. B30 has table-top and B31 has no table-top. Table-top in lacquered or oiled oak or stone slab.

Blå Station AB | Box 100 S-296 22 Åhus. Sweden | Tel: +46 (0)44-24 90 70 | Email: info@blastation.se | www.blastation.se

**EASY CHAIR** with armrests. Steel frame. Moulded CMHR polyurethane foam padding. Upholstered in fabric or leather. Leather as per cc. 6a. Frame in painted steel. B30 has table-top and B31 has no table-top.