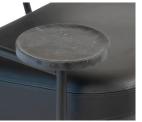

**EASY CHAIR** with armrests. Steel frame. Moulded CMHR polyurethane foam padding. Upholstered in fabric or leather. Leather as per cc. 6a. Frame in painted steel. B30 has table-top and B31 has no table-top. Table-top in lacquered or oiled oak or stone slab.

Blå Station AB | Box 100 S-296 22 Åhus. Sweden | Tel: +46 (0)44-24 90 70 | Email: info@blastation.se | www.blastation.se

**EASY CHAIR** with armrests. Steel frame. Moulded CMHR polyurethane foam padding. Upholstered in fabric or leather. Leather as per cc. 6a. Frame in painted steel. B30 has table-top and B31 has no table-top.