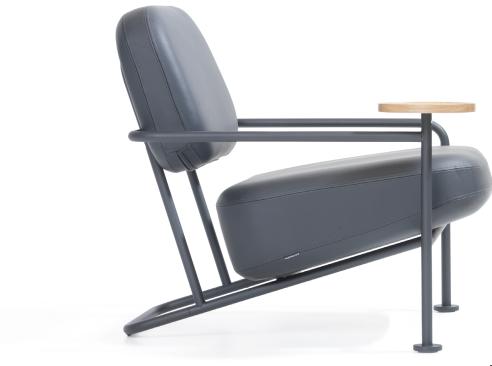

**EASY CHAIR** with armrests. Steel frame. Moulded CMHR polyurethane foam padding. Upholstered in fabric or leather. Leather as per cc. 6a. Frame in painted steel. B30 has table-top and B31 has no table-top. Table-top in lacquered or oiled oak or stone slab.

Blå Station AB | Box 100 S-296 22 Åhus. Sweden | Tel: +46 (0)44-24 90 70 | Email: info@blastation.se | www.blastation.se

**EASY CHAIR** with armrests. Steel frame. Moulded CMHR polyurethane foam padding. Upholstered in fabric or leather. Leather as per cc. 6a. Frame in painted steel. B30 has table-top and B31 has no table-top.