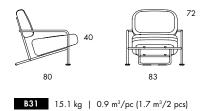

|                | B31  |
|----------------|------|
| Seat height    | 40   |
| Overall height | 72   |
| Seat width     | 58   |
| Overall width  | 83   |
| Seat depth     | 58   |
| Overall depth  | 80   |
| Weight, kg     | 15.7 |
| Cbm            | 0.91 |