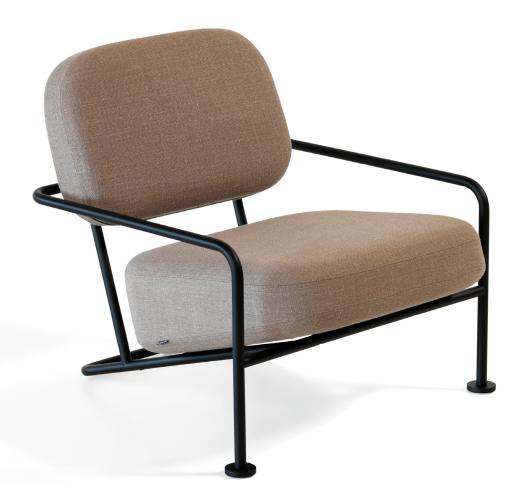

**EASY CHAIR** with armrests. Steel frame. Moulded CMHR polyurethane foam padding. Upholstered in fabric or leather. Leather as per cc. 6a. Frame in painted steel. B30 has table-top and B31 has no table-top. Table-top in lacquered or oiled oak or stone slab.

Blå Station AB | Box 100 S-296 22 Åhus. Sweden | Tel: +46 (0)44-24 90 70 | Email: info@blastation.se | www.blastation.se

**EASY CHAIR** with armrests. Steel frame. Moulded CMHR polyurethane foam padding. Upholstered in fabric or leather. Leather as per cc. 6a. Frame in painted steel. B30 has table-top and B31 has no table-top.